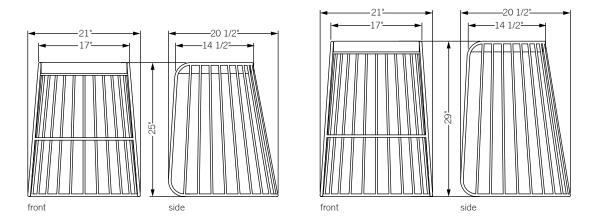

 Total dimensions
 Bar stool:
 W 21" D 20 1/2" H 29"

 Counter stool:
 W 21" D 20 1/2" H 25"