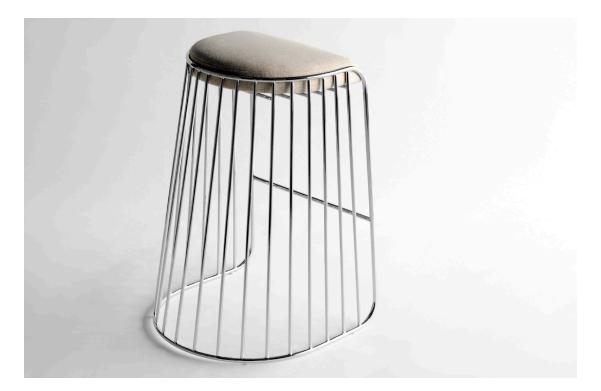

## bride's veil bar & counter stool

The Bride's Veil Stool family's unique language is meant as a graceful alternative to the archetypal bar stool. The strikingly elegant metal base is available in smoked brass, polished chrome, burnt copper, or powder coat, while the top is offered in COM upholstery. At every angle these stools offer a visual treat.

**Specifications** Solid steel bar available in a smoked brass, polished chrome, burnt copper, or powder coat finish with upholstered top. Powder coat finishes are available in custom colors. Upholstery may be sourced COM, COL or suggested fabrics and leather. (COM requirements= 1 yard).