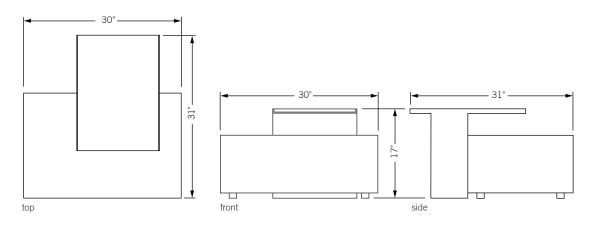

## duplex table

A new interpretation of the traditional occasional table. The Duplex is comprised of a solid wood landing with accompanying steel structure that houses a cantilevered marble top. The two components can be nestled together in a myriad of formations, creating a dramatic sculptural arrangement, capable of housing books or objects on multiple levels.



**Specifications** 

Wood element may be sourced in solid walnut, white ash, white oak or ebonized oak. Steel may be powder coated in flat white or black with white carrara marble top. Powder coat finishes are also available in custom colors.

Total dimensions W 31" D 30" H 17"