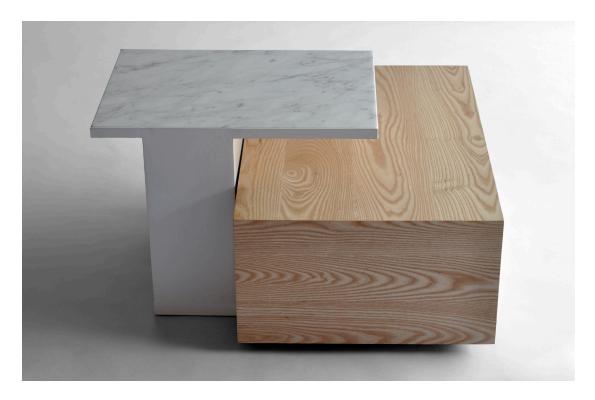

## duplex table

A new interpretation of the traditional occasional table. The Duplex is comprised of a solid wood landing with accompanying steel structure that houses a cantilevered marble top. The two components can be nestled together in a myriad of formations, creating a dramatic sculptural arrangement, capable of housing books or objects on multiple levels.

**Specifications** 

Wood element may be sourced in solid walnut, white ash, white oak or ebonized oak. Steel may be powder coated in flat white or black with white carrara marble top. Powder coat finishes are also available in custom colors.