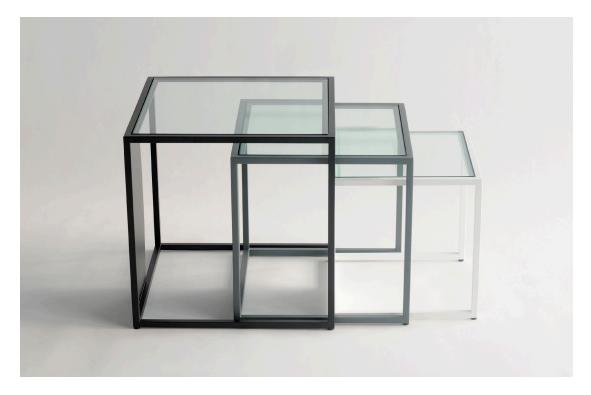

## half & half nesting tables

Precise bordering lines unify to create Half & Half nesting tables. The tables can be used individually or nested to meet various usage needs. The airy four-post frames with glass tops are punctuated by the bold steel plate which spans across half an opening, creating a strong visual symmetry from any angle.

- **Specifications** Powder coated square steel bar available with starphire or smoked glass top. Powder coat finishes available in flat black, flat white, or flat gray.
- Total dimensions W 12" D 12" H 12" W 14" D 14" H 14" W 16" D 16" H 16"