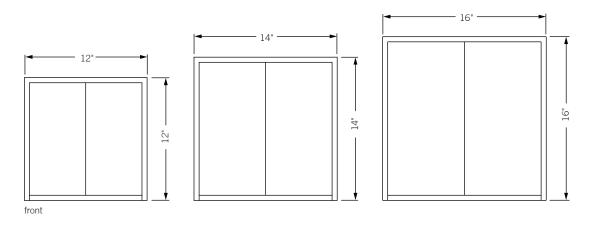

- **Specifications** Powder coated square steel bar available with starphire or smoked glass top. Powder coat finishes available in flat black, flat white, or flat gray.
- Total dimensions W 12" D 12" H 12" W 14" D 14" H 14" W 16" D 16" H 16"