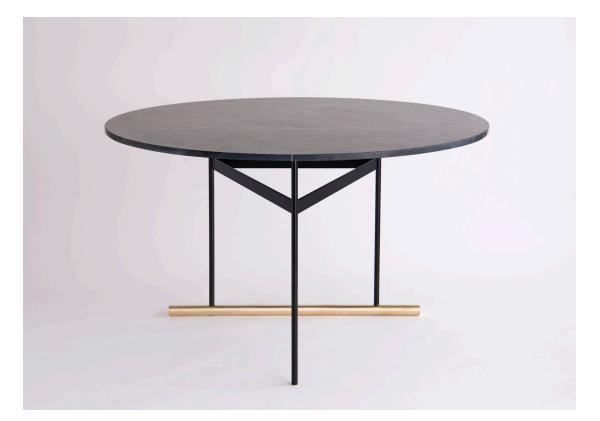

## icon dining table

Suite of side, coffee, and dining tables comprised of a powder coated metal base with a solid brass detail, anchoring the tables. Tops can be sourced in glass, marble, and wood.

**Specifications** Solid steel and brass with glass, marble, or solid wooden tops. Steel bar available in a flat black or white powder coat finish with solid brushed brass bar. Powder coat finishes also available in custom colors. Glass top available in starphire, smoked, or bronze glass top. Marble top available in white carrara or negro marquina, with polished or honed finish. Wood top available in walnut, white oak, or ebonized oak.