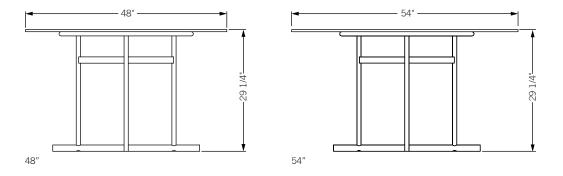

## phəse

## icon dining table

Suite of side, coffee, and dining tables comprised of a powder coated metal base with a solid brass detail, anchoring the tables. Tops can be sourced in glass, marble, and wood.



**Specifications** Solid steel and brass with glass, marble, or solid wooden tops. Steel bar available in a flat black or white powder coat finish with solid brushed brass bar. Powder coat finishes also available in custom colors. Glass top available in starphire, smoked, or bronze glass top. Marble top available in white carrara or negro marquina, with polished or honed finish. Wood top available in walnut, white oak, or ebonized oak.

**Total dimensions** Dia 48" H 29 1/4" Dia 54" H 29 1/4"