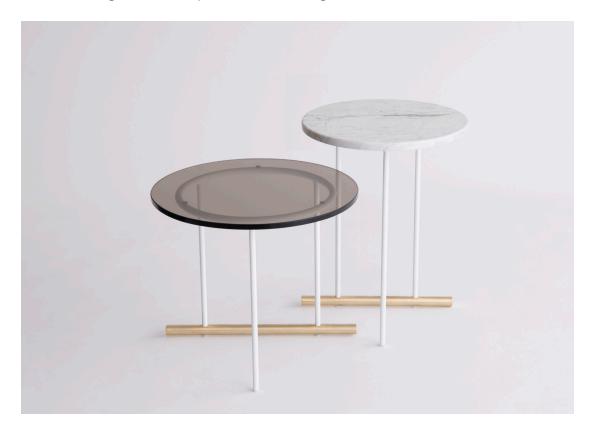

## icon side tables

Suite of side, coffee, and dining tables comprised of a powder coated metal base with a solid brass detail, anchoring the tables. Tops can be sourced in glass, marble, and wood.

## **Specifications**

Solid steel and brass with glass, marble, or solid wooden tops. Steel bar available in a flat black or white powder coat finish with solid brushed brass bar. Powder coat finishes also available in custom colors. Glass top available in starphire, smoked, or bronze glass top. Marble top available in white carrara or negro marquina, with polished or honed finish. Wood tops, available in walnut, white oak, or ebonized oak.