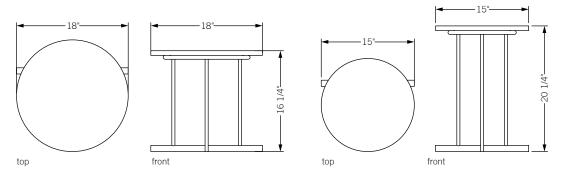

## icon side tables

Suite of side, coffee, and dining tables comprised of a powder coated metal base with a solid brass detail, anchoring the tables. Tops can be sourced in glass, marble, and wood.



## **Specifications**

Solid steel and brass with glass, marble, or solid wooden tops. Steel bar available in a flat black or white powder coat finish with solid brushed brass bar. Powder coat finishes also available in custom colors. Glass top available in starphire, smoked, or bronze glass top. Marble top available in white carrara or negro marquina, with polished or honed finish. Wood tops, available in walnut, white oak, or ebonized oak.

## **Total dimensions**

Dia 18" H 16 1/4" Dia 15" H 20 1/4"