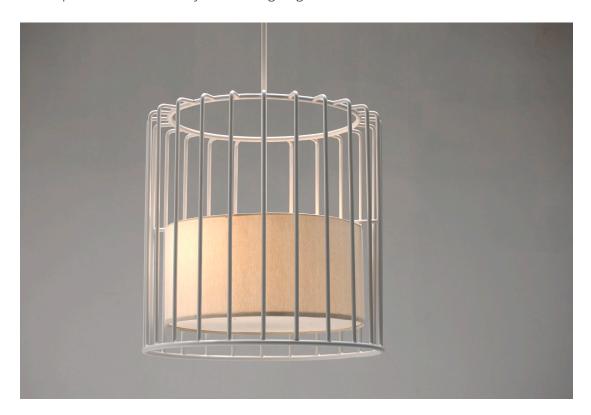

# inner beauty 22" chandelier

The Inner Beauty Chandeliers capture the powerful gesture first introduced by the Inner Beauty Floor Lamps. The classical cylindrical shape, shade, and diffuser can be used as a single centerpiece or in multiples to create a filtered yet focused lighting solution.

**Total dimensions** Dia 22" H 22"