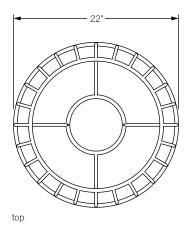

# inner beauty 22" chandelier

The Inner Beauty Chandeliers capture the powerful gesture first introduced by the Inner Beauty Floor Lamps. The classical cylindrical shape, shade, and diffuser can be used as a single centerpiece or in multiples to create a filtered yet focused lighting solution.



**Specifications** 

Solid steel bar available in a smoked brass, polished chrome, burnt copper, gloss or flat black and white powder coat. Powder coat finishes are available in custom colors.

Lamping (2) Medium (E26) Porcelain sockets

**Total dimensions** Dia 22" H 22"





# **Hanging Height Options**

# Inner Beauty 22" Chandelier



Each fixture includes a hanging stem set comprised of a stem, hang-straight hardware, and canopy. The stem pipe connects to a middle plate within the fixture and is split into (3) 12" & (1) 6" stem tube lengths. This allows the fixture to be hung with the bottom of the fixture up to 56" from the ceiling. Should a longer hanging height be required, extra stem tubes may be ordered.



Each of the above configurations are possible using the standard hanging stem set provided with each fixture. All dimensions are approximate.



# inner beauty 32" chandelier

The Inner Beauty Chandeliers capture the powerful gesture first introduced by the Inner Beauty Floor Lamps. The classical cylindrical shape, shade, and diffuser can be use