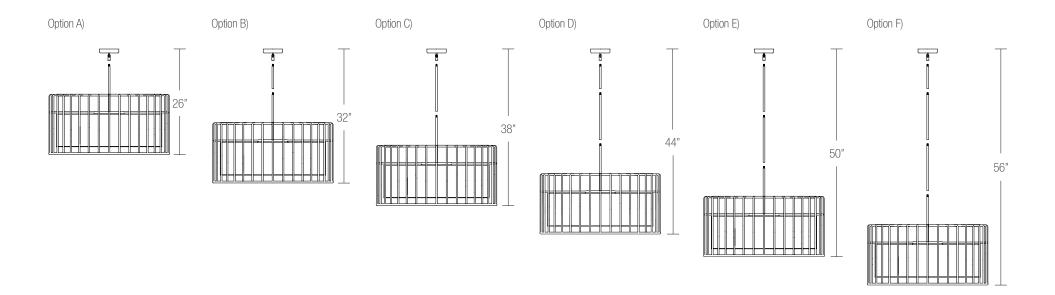

# **Hanging Height Options**

### Inner Beauty 32" Chandelier

Each fixture includes a hanging stem set comprised of a stem, hang-straight hardware, and canopy. The stem pipe connects to a middle plate within the fixture and is split into (3) 12" & (1) 6" stem tube lengths. This allows the fixture to be hung with the bottom of the fixture up to 56" from the ceiling. Should a longer hanging height be required, extra stem tubes may be ordered.

Each of the above configurations are possible using the standard hanging stem set provided with each fixture. All dimensions are approximate.