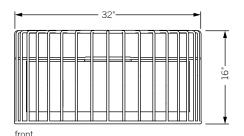

er hanging height be required, extra stem tubes may be ordered.



Each of the above configurations are possible using the standard hanging stem set provided with each fixture. All dimensions are approximate.



# inner beauty 32" chandelier

The Inner Beauty Chandeliers capture the powerful gesture first introduced by the Inner Beauty Floor Lamps. The classical cylindrical shape, shade, and diffuser can be used as a single centerpiece or in multiples to create a filtered yet focused lighting solution.



### **Specifications**

Solid steel bar available in a smoked brass, polished chrome, burnt copper, gloss or flat black and white powder coat. Powder coat finishes are available in custom colors.

### Lamping

(3) Medium (E26) Porcelain sockets

#### **Total dimensions** Dia 32" H 16"





# **Hanging Height Options**

### Inner Beauty 32" Chandelier



Each fixture includes a hanging stem set comprised of a stem, hang-straight hardware, and canopy. The stem pipe connects to a middle plate within the fixture and is split into (3) 12" & (1) 6" stem tube lengths. This allows the fixture to be hung with the bottom of the fixture up to 56" from the ceiling. Should a longer hanging height be required, extra stem tubes may be ordered.



Each of the above configurations are possible using the standard hanging stem set provided with each fixture. All dimensions are approximate.