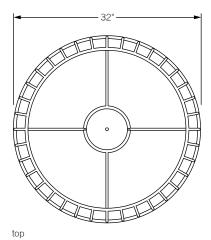

nger hanging height be required, extra stem tubes may be ordered.



Each of the above configurations are possible using the standard hanging stem set provided with each fixture. All dimensions are approximate.



# inner beauty 32" chandelier

The Inner Beauty Chandeliers capture the powerful gesture first introduced by the Inner Beauty Floor Lamps. The classical cylindrical shape, shade, and diffuser can be used as a single centerpiece or in multiples to create a filtered yet focused lighting solution.



### **Specifications**

Solid steel bar available in a smoked brass, polished chrome, burnt copper, gloss or flat black and white powder coat. Powder coat finishes are available in custom colors.

### Lamping

(3) Medium (E26) Porcelain sockets

#### **Total dimensions** Dia 32" H 16"





# **Hanging Height Options**

### Inner Beauty 32" Chandelier



Each fixture includes a hanging stem set comprised of a stem, hang-straight hardware, and canopy. The stem pipe connects to a middle plate within the fixture and is split into (3) 12" & (1) 6" stem tube lengths. This allows the fixture to be hung with the bottom of the fixture up to 56" from the ceiling. Should a longer hanging height be required, extra stem tubes may be ordered.



Each of the above configurations are possible using the standard hanging stem set provided with each fixture. All dimensions are approximate.