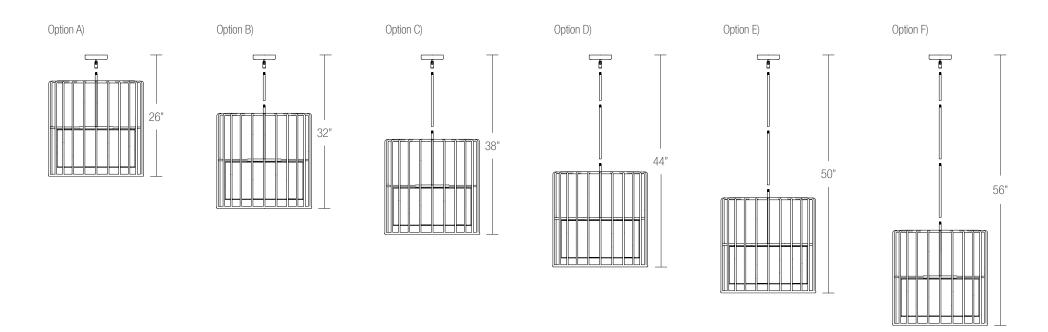

# **Hanging Height Options**

# Inner Beauty 22" Chandelier

Each fixture includes a hanging stem set comprised of a stem, hang-straight hardware, and canopy. The stem pipe connects to a middle plate within the fixture and is split into (3) 12" & (1) 6" stem tube lengths. This allows the fixture to be hung with the bottom of the fixture up to 56" from the ceiling. Should a longer hanging height be required, extra stem tubes may be ordered.

Each of the above configurations are possible using the standard hanging stem set provided with each fixture. All dimensions are approximate.