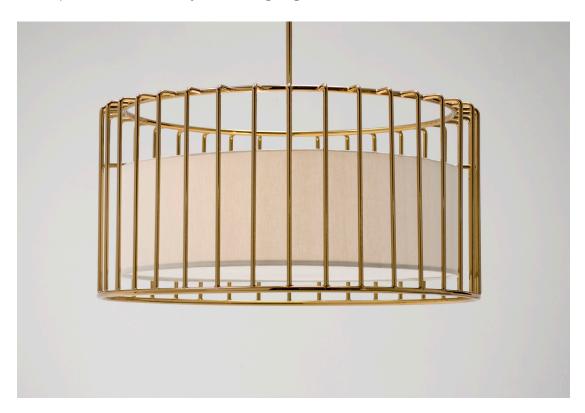

# inner beauty 32" chandelier

The Inner Beauty Chandeliers capture the powerful gesture first introduced by the Inner Beauty Floor Lamps. The classical cylindrical shape, shade, and diffuser can be used as a single centerpiece or in multiples to create a filtered yet focused lighting solution.

#### **Total dimensions** Dia 32" H 16"