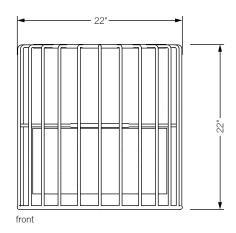

# inner beauty 22" chandelier

The Inner Beauty Chandeliers capture the powerful gesture first introduced by the Inner Beauty Floor Lamps. The classical cylindrical shape, shade, and diffuser can be used as a single centerpiece or in multiples to create a filtered yet focused lighting solution.



**Specifications** 

Solid steel bar available in a smoked brass, polished chrome, burnt copper, gloss or flat black and white powder coat. Powder coat finishes are available in custom colors.

Lamping (2) Medium (E26) Porcelain sockets

**Total dimensions** Dia 22" H 22"





# **Hanging Height Options**

# Inner Beauty 22" Chandelier



Each fixture includes a hanging stem set comprised of a stem, hang-straight hardware, and canopy. The stem pipe connects to a middle plate within the fixture and is split into (3) 12" & (1) 6" stem tube lengths. This allows the fixture to be hung with the bottom of the fixture up to 56" from the ceiling. Should a longer hanging height be required, extra stem tubes may be ordered.



Each of the above configurations are possible using the standard hanging stem set provided with each fixture. All dimensions are approximate.



# inner beauty 32" chandelier

The Inner Beauty Chandeliers capture the powerful gesture first introduced by the Inner Beauty Floor Lamps. The classical cylindrical shape, shade, and diffuser can be used