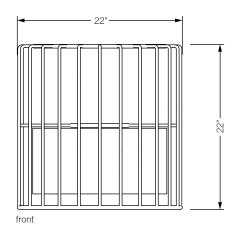

# inner beauty 22" chandelier

The Inner Beauty Chandeliers capture the powerful gesture first introduced by the Inner Beauty Floor Lamps. The classical cylindrical shape, shade, and diffuser can be used as a single centerpiece or in multiples to create a filtered yet focused lighting solution.

**Specifications** 

Solid steel bar available in a smoked brass, polished chrome, burnt copper, gloss or flat black and white powder coat. Powder coat finishes are available in custom colors.

Lamping (2) Medium (E26) Porcelain sockets

**Total dimensions** Dia 22" H 22"