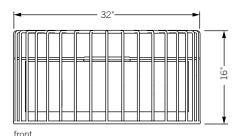

# inner beauty 32" chandelier

The Inner Beauty Chandeliers capture the powerful gesture first introduced by the Inner Beauty Floor Lamps. The classical cylindrical shape, shade, and diffuser can be used as a single centerpiece or in multiples to create a filtered yet focused lighting solution.

### **Specifications**

Solid steel bar available in a smoked brass, polished chrome, burnt copper, gloss or flat black and white powder coat. Powder coat finishes are available in custom colors.

### Lamping

(3) Medium (E26) Porcelain sockets

#### **Total dimensions** Dia 32" H 16"