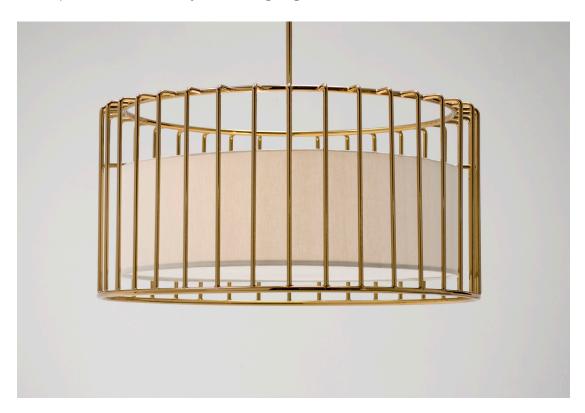

### inner beauty pendant

Smaller than its chandelier counterparts, the Inner Beauty Pendant receives its inspiration from the Inner Beauty Chandeliers. The bold hanging light can be used in multiples anywhere to create a dramatic atmosphere.

**Specifications** 

Solid steel bar available in a smoked brass, polished chrome, burnt copper, gloss or flat black and white powder coat. Powder coat finishes are available in custom colors.