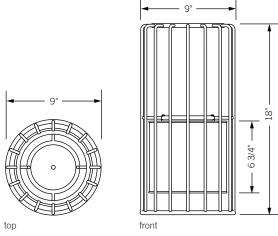

### inner beauty pendant

Smaller than its chandelier counterparts, the Inner Beauty Pendant receives its inspiration from the Inner Beauty Chandeliers. The bold hanging light can be used in multiples anywhere to create a dramatic atmosphere.



**Specifications** 

Solid steel bar available in a smoked brass, polished chrome, burnt copper, gloss or flat black and white powder coat. Powder coat finishes are available in custom colors.

### Lamping

(1) Candelabra (E12) Porcelain socket

#### **Total dimensions**

Dia 9" H 18"





# inner beauty 22" chandelier

The Inner Beauty Chandeliers capture the powerful gesture first introduced by the Inner Beauty Floor Lamps. The classical cylindrical shape, shade, and diffuser can be used as a single centerpiece or in multiples to create a filtered yet focused lighting solution.



**Specifications** 

Solid steel bar available in a smoked brass, polished chrome, burnt copper, gloss or flat black and white powder coat. Powder coat finishes are available in custom colors.

Lamping (2) Medium (E26) Porcelain sockets

**Total dimensions** Dia 22" H 22"







# inner beauty 32" chandelier

The Inner Beauty Chandeliers capture the powerful gesture first introduced by the Inner Beauty Floor Lamps. The classical cylindrical shape, shade, and diffuser can be used as a single c