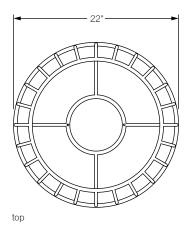

, polished chrome, burnt copper, gloss or flat black and white powder coat. Powder coat finishes are available in custom colors.

### Lamping

(1) Candelabra (E12) Porcelain socket

#### **Total dimensions**

Dia 9" H 18"





# inner beauty 22" chandelier

The Inner Beauty Chandeliers capture the powerful gesture first introduced by the Inner Beauty Floor Lamps. The classical cylindrical shape, shade, and diffuser can be used as a single centerpiece or in multiples to create a filtered yet focused lighting solution.



**Specifications** 

Solid steel bar available in a smoked brass, polished chrome, burnt copper, gloss or flat black and white powder coat. Powder coat finishes are available in custom colors.

Lamping (2) Medium (E26) Porcelain sockets

**Total dimensions** Dia 22" H 22"







# inner beauty 32" chandelier

The Inner Beauty Chandeliers capture the powerful gesture first introduced by the Inner Beauty Floor Lamps. The classical cylindrical shape, shade, and diffuser can be used as a single centerpiece or in multiples to create a filtered yet focused lighting solution.



### **Specifications**

Solid steel bar available in a smoked brass, polished chrome, burnt copper, gloss or flat black and white powder coat. Powder coat finishes are available in custom colors.

### Lamping

(3) Medium (E26) Porcelain sockets

#### **Total dimensions** Dia 32" H 16"