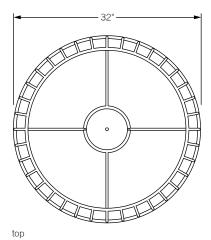

# inner beauty 32" chandelier

The Inner Beauty Chandeliers capture the powerful gesture first introduced by the Inner Beauty Floor Lamps. The classical cylindrical shape, shade, and diffuser can be used as a single centerpiece or in multiples to create a filtered yet focused lighting solution.

### **Specifications**

Solid steel bar available in a smoked brass, polished chrome, burnt copper, gloss or flat black and white powder coat. Powder coat finishes are available in custom colors.

### Lamping

(3) Medium (E26) Porcelain sockets

#### **Total dimensions** Dia 32" H 16"