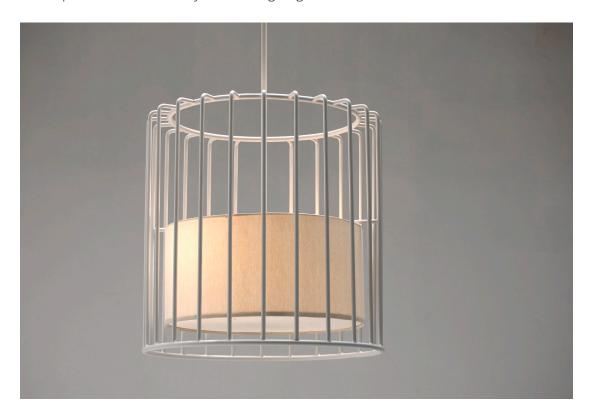

# inner beauty 22" chandelier

The Inner Beauty Chandeliers capture the powerful gesture first introduced by the Inner Beauty Floor Lamps. The classical cylindrical shape, shade, and diffuser can be used as a single centerpiece or in multiples to create a filtered yet focused lighting solution.

**Specifications** 

Solid steel bar available in a smoked brass, polished chrome, burnt copper, gloss or flat black and white powder coat. Powder coat finishes are available in custom colors.

Lamping (2) Medium (E26) Porcelain sockets

**Total dimensions** Dia 22" H 22"