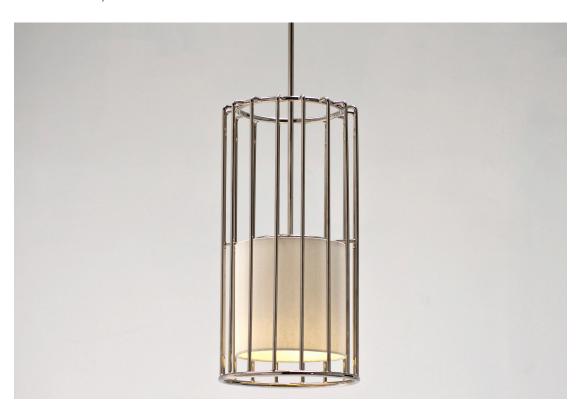

### inner beauty pendant

Smaller than its chandelier counterparts, the Inner Beauty Pendant receives its inspiration from the Inner Beauty Chandeliers. The bold hanging light can be used in multiples anywhere to create a dramatic atmosphere.

**Specifications** 

Solid steel bar available in a smoked brass, polished chrome, burnt copper, gloss or flat black and white powder coat. Powder coat finishes are available in custom colors.

### Lamping

(1) Candelabra (E12) Porcelain socket

#### **Total dimensions**

Dia 9" H 18"