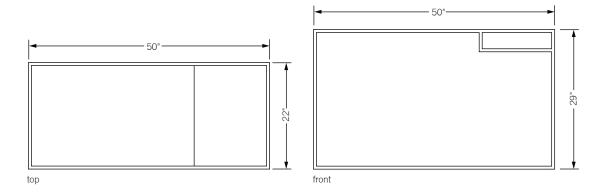

Total dimensions W 50" D 22" H 29"

phase design 11223 1/2 magnolia blvd north hollywood california 91601 [p] 818.752.9903 www.phasedesignonline.com © 2018