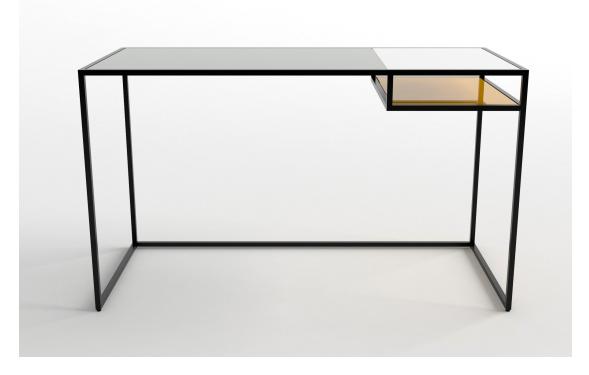

## keys desk

An extension of the keys family of tables, the Keys Desk is comprised of 3 separate back painted glass elements that can be custom ordered in combinations of black, white, yellow, and gray. The drop down shelf creates an easily accessible storage surface for all your desktop needs.

**Specifications** Solid steel bar available in a flat black or white powder coat finish with spandrel painted glass. Spandrel glass available in black, white, gray, and yellow. Powder coat finishes are also available in custom colors.