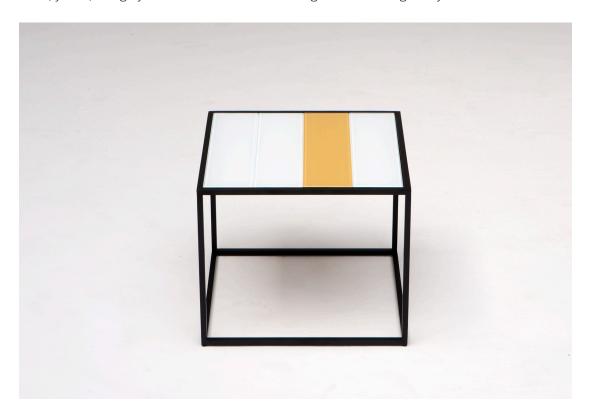

# keys side table

A family of tables which include coffee, console, complement, and side. Each table is composed of four separate back painted glass elements that can be custom ordered in combinations of black, white, yellow, and gray. These elements can be arranged and rearranged to your desired orientation.

**Specifications** 

Solid steel bar available in a flat black or white powder coat finish with spandrel painted glass. Spandrel glass available in black, white, gray, and yellow. Powder coat finishes are also available in custom colors.

Total dimensions W 18" D 18" H 15"