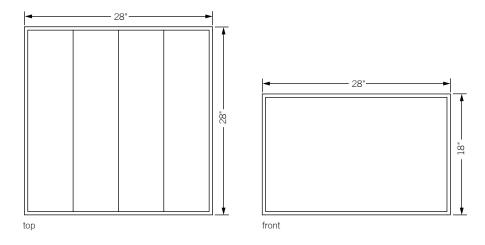

# keys coffee table

A family of tables which include coffee, console, complement, and side. Each table is composed of four separate back painted glass elements that can be custom ordered in combinations of black, white, yellow, and gray. These elements can be arranged and rearranged to your desired orientation.

### **Specifications**

Solid steel bar available in a flat black or white powder coat finish with spandrel painted glass. Spandrel glass available in black, white, gray, and yellow. Powder coat finishes are also available in custom colors.

#### **Total dimensions** W 40" D 40" H 13"