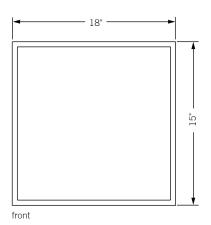

# keys side table

A family of tables which include coffee, console, complement, and side. Each table is composed of four separate back painted glass elements that can be custom ordered in combinations of black, white, yellow, and gray. These elements can be arranged and rearranged to your desired orientation.



**Specifications** 

Solid steel bar available in a flat black or white powder coat finish with spandrel painted glass. Spandrel glass available in black, white, gray, and yellow. Powder coat finishes are also available in custom colors.

Total dimensions W 18" D 18" H 15"







## keys complement table

A family of tables which include coffee, console, complement, and side. Each table is composed of four separate back painted glass elements that can be custom ordered in combinations of black, white, yellow, and gray. These elements can be arranged and rearranged to your desired orientation.



**Specifications** 

Solid steel bar available in a flat black or white powder coat finish with spandrel painted glass. Spandrel glass available in black, white, gray, and yellow. Powder coat finishes are also available in custom colors.

Total dimensions W 28" D 28" H 18"





# keys coffee table

A family of tables which include coffee, console, complement, and side. Each table is composed of four separate back painted glass elements that can be custom ordered in comb