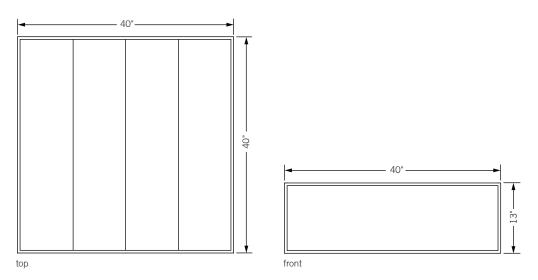

## keys console table

A family of tables which include coffee, console, complement, and side. Each table is composed of four separate back painted glass elements that can be custom ordered in combinations of black, white, yellow, and gray. These elements can be arranged and rearranged to your desired orientation.

**Specifications** 

Solid steel bar available in a flat black or white powder coat finish with spandrel painted glass. Spandrel glass available in black, white, gray, and yellow. Powder coat finishes are also available in custom colors.

Total dimensions W 58" D 14" H 28"