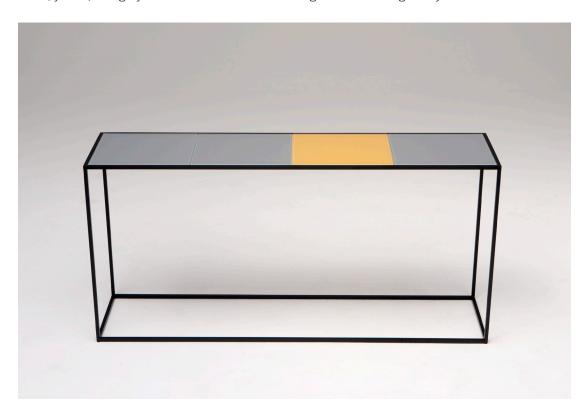

## keys console table

A family of tables which include coffee, console, complement, and side. Each table is composed of four separate back painted glass elements that can be custom ordered in combinations of black, white, yellow, and gray. These elements can be arranged and rearranged to your desired orientation.

**Specifications** 

Solid steel bar available in a flat black or white powder coat finish with spandrel painted glass. Spandrel glass available in black, white, gray, and yellow. Powder coat finishes are also available in custom colors.

Total dimensions W 58" D 14" H 28"