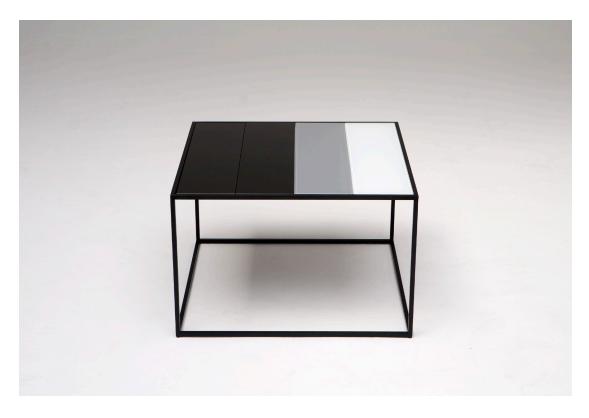

# keys side table

A family of tables which include coffee, console, complement, and side. Each table is composed of four separate back painted glass elements that can be custom ordered in combinations of black, white, yellow, and gray. These elements can be arranged and rearranged to your desired orientation.

**Specifications** 

Solid steel bar available in a flat black or white powder coat finish with spandrel painted glass. Spandrel glass available in black, white, gray, and yellow. Powder coat finishes are also available in custom colors.

Total dimensions W 18" D 18" H 15"