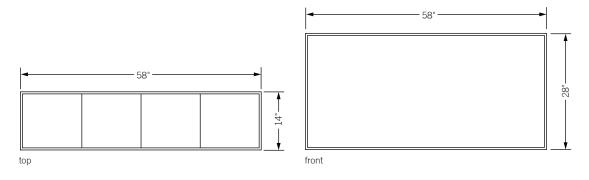

## keys console table

A family of tables which include coffee, console, complement, and side. Each table is composed of four separate back painted glass elements that can be custom ordered in combinations of black, white, yellow, and gray. These elements can be arranged and rearranged to your desired orientation.

**Specifications** 

Solid steel bar available in a flat black or white powder coat finish with spandrel painted glass. Spandrel glass available in black, white, gray, and yellow. Powder coat finishes are also available in custom colors.

Total dimensions W 58" D 14" H 28"