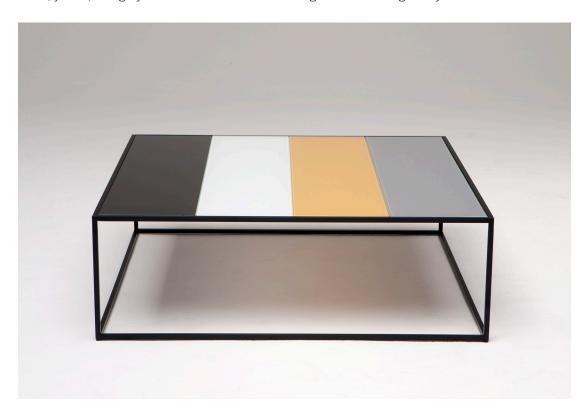

# keys coffee table

A family of tables which include coffee, console, complement, and side. Each table is composed of four separate back painted glass elements that can be custom ordered in combinations of black, white, yellow, and gray. These elements can be arranged and rearranged to your desired orientation.

### **Specifications**

Solid steel bar available in a flat black or white powder coat finish with spandrel painted glass. Spandrel glass available in black, white, gray, and yellow. Powder coat finishes are also available in custom colors.

#### **Total dimensions** W 40" D 40" H 13"