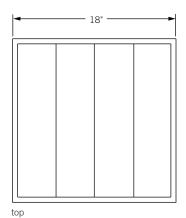

# keys side table

A family of tables which include coffee, console, complement, and side. Each table is composed of four separate back painted glass elements that can be custom ordered in combinations of black, white, yellow, and gray. These elements can be arranged and rearranged to your desired orientation.



**Specifications** 

Solid steel bar available in a flat black or white powder coat finish with spandrel painted glass. Spandrel glass available in black, white, gray, and yellow. Powder coat finishes are also available in custom colors.

Total dimensions W 18" D 18" H 15"







## keys complement table

A family of tables which include coffee, console, complement, and side. Each table is composed of four separate back painted glass elements that can be custom ordered in combinations of black, white, yellow, and gray. These elements can be arranged and rearranged to your desired orientation.



**Specifications** 

Solid steel bar available in a flat black or white powder coat finish with spandrel painted glass. Spandrel glass available in black, white, gray, and yellow. Powder coat finishes are also available in custom colors.

Total dimensions W 28" D 28" H 18"





# keys coffee table

A family of tables which include coffee, console, complement, and side. Each table is composed of four separate back painted glass elements that can be custom ordered in co