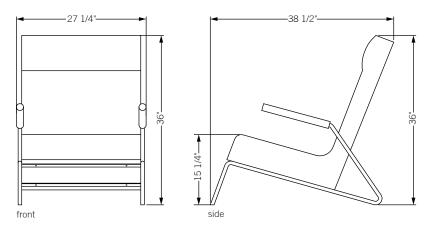

## kickstand lounge chair

Collection of stools, dining chairs, and lounge chairs, where upholstery sits atop powder coated metal bases. Each piece is accentuated with a deliberate solid brass bar detail.



## **Specifications**

Solid steel bar available in a flat black or white powder coat finish with solid brushed brass bar and upholstered top. Head rest offered in contrasting fabric detail. Powder coat finishes are available in custom colors. Upholstery may be sourced COM, COL or suggested fabrics and leather. (COM requirements: Fabric A, for seat portion requires= 4.5 yards. Fabric B, for head rest portion requires= 1 yard)

## **Total dimensions** W 27 1/4" D 38 1/2" H 36"