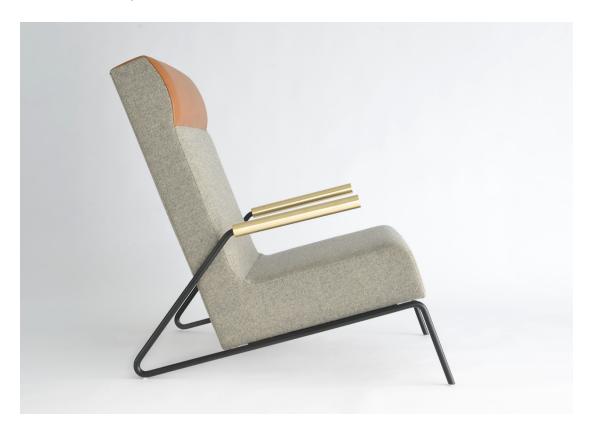

## kickstand lounge chair

Collection of stools, dining chairs, and lounge chairs, where upholstery sits atop powder coated metal bases. Each piece is accentuated with a deliberate solid brass bar detail.

## **Specifications**

Solid steel bar available in a flat black or white powder coat finish with solid brushed brass bar and upholstered top. Head rest offered in contrasting fabric detail. Powder coat finishes are available in custom colors. Upholstery may be sourced COM, COL or suggested fabrics and leather. (COM requirements: Fabric A, for seat portion requires= 4.5 yards. Fabric B, for head rest portion requires= 1 yard)