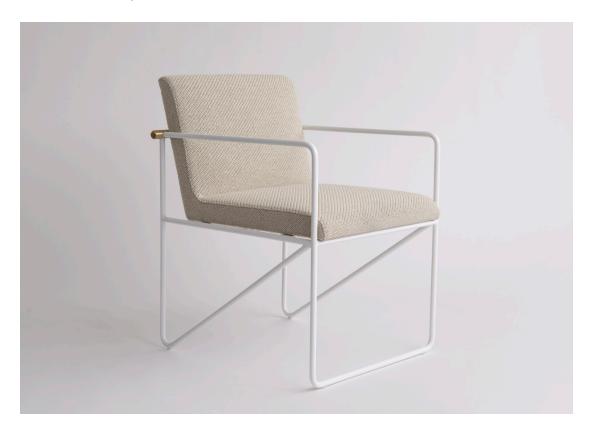

## kickstand side chair- with arms

Collection of stools, dining chairs, and lounge chairs, where upholstery sits atop powder coated metal bases. Each piece is accentuated with a deliberate solid brass bar detail.

## **Specifications**

Solid steel bar available in a flat black or white powder coat finish with solid brushed brass bar and upholstered top. Powder coat finishes are available in custom colors. Upholstery may be sourced COM, COL or suggested fabrics and leather. (COM requirements = 2.5 yards).

**Total dimensions** W 23 1/4" D 25" H 31 1/4"