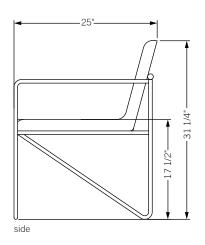

## kickstand side chair- with arms

Collection of stools, dining chairs, and lounge chairs, where upholstery sits atop powder coated metal bases. Each piece is accentuated with a deliberate solid brass bar detail.



## **Specifications**

Solid steel bar available in a flat black or white powder coat finish with solid brushed brass bar and upholstered top. Powder coat finishes are available in custom colors. Upholstery may be sourced COM, COL or suggested fabrics and leather. (COM requirements = 2.5 yards).

**Total dimensions** W 23 1/4" D 25" H 31 1/4"







## kickstand side chair- armless

Collection of stools, dining chairs, and lounge chairs, where upholstery sits atop powder coated metal bases. Each piece is accentuated with a deliberate solid brass bar detail.



## **Specifications**

Solid steel bar available in a flat black or white powder coat finish with solid brushed brass bar and upholstered top. Powder coat finishes are available in custom colors. Upholstery may be sourced COM, COL or suggested fabrics and leather. (COM requirements = 2.5 yards).

**Total dimensions** W 22" D 25" H 31 1/4"