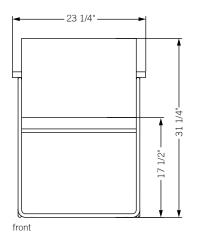

## kickstand side chair- with arms

Collection of stools, dining chairs, and lounge chairs, where upholstery sits atop powder coated metal bases. Each piece is accentuated with a deliberate solid brass bar detail.



## **Specifications**

Solid steel bar available in a flat black or white powder coat finish with solid brushed brass bar and upholstered top. Powder coat finishes are available in custom colors. Upholstery may be sourced COM, COL or suggested fabrics and leather. (COM requirements = 2.5 yards).

**Total dimensions** W 23 1/4" D 25" H 31 1/4"







## kickstand side chair- armless

Collection of stools, dining chairs, and lounge chairs, where upholstery sits atop powder coated metal bases. Each piece is accentuated with a deliberate solid brass bar detail.



## **Specifications**

Solid steel bar available in a flat black or white powder coat finish with solid brushed brass bar and upholstered top. Powder coat finishes are available in custom colors. Upholstery may be sourced COM, COL or suggested fabrics and leather. (COM requirements = 2.5 yards).

**Total dimensions** W 22" D 25" H 31 1/4"