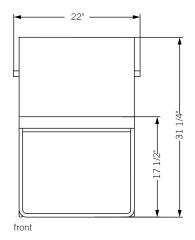

## kickstand side chair- armless

Collection of stools, dining chairs, and lounge chairs, where upholstery sits atop powder coated metal bases. Each piece is accentuated with a deliberate solid brass bar detail.

## **Specifications**

Solid steel bar available in a flat black or white powder coat finish with solid brushed brass bar and upholstered top. Powder coat finishes are available in custom colors. Upholstery may be sourced COM, COL or suggested fabrics and leather. (COM requirements = 2.5 yards).

**Total dimensions** W 22" D 25" H 31 1/4"