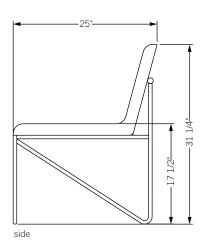

## kickstand side chair- armless

Collection of stools, dining chairs, and lounge chairs, where upholstery sits atop powder coated metal bases. Each piece is accentuated with a deliberate solid brass bar detail.

## **Specifications**

Solid steel bar available in a flat black or white powder coat finish with solid brushed brass bar and upholstered top. Powder coat finishes are available in custom colors. Upholstery may be sourced COM, COL or suggested fabrics and leather. (COM requirements = 2.5 yards).

**Total dimensions** W 22" D 25" H 31 1/4"