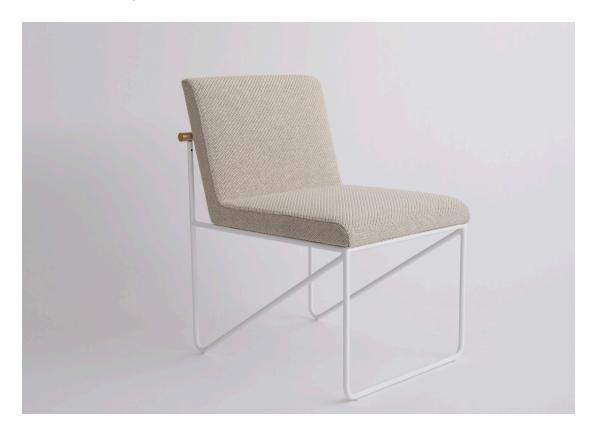

## kickstand side chair- armless

Collection of stools, dining chairs, and lounge chairs, where upholstery sits atop powder coated metal bases. Each piece is accentuated with a deliberate solid brass bar detail.

## **Specifications**

Solid steel bar available in a flat black or white powder coat finish with solid brushed brass bar and upholstered top. Powder coat finishes are available in custom colors. Upholstery may be sourced COM, COL or suggested fabrics and leather. (COM requirements = 2.5 yards).

**Total dimensions** W 22" D 25" H 31 1/4"