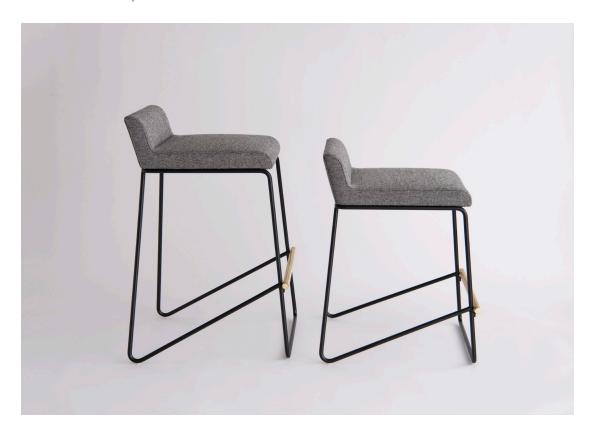

## kickstand bar & counter stool

Collection of stools, dining chairs, and lounge chairs, where upholstery sits atop powder coated metal bases. Each piece is accentuated with a deliberate solid brass bar detail.

## **Specifications**

Solid steel bar available in a flat black or white powder coat finish with solid brushed brass bar and upholstered top. Powder coat finishes are available in custom colors. Upholstery may be sourced COM, COL or suggested fabrics and leather. (COM requirements = 1.5 yards).

## **Total dimensions**

Bar stool: W 20 3/4" D 22 3/4" H 35" Counter stool: W 20 1/2" D 22 1/2" H 30"