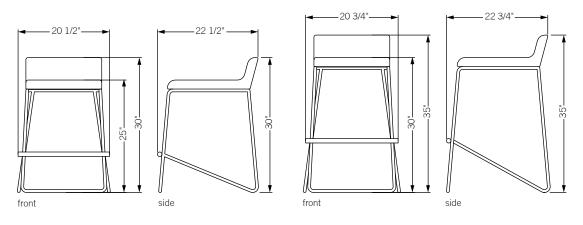

## **Total dimensions**

Bar stool: W 20 3/4" D 22 3/4" H 35" Counter stool: W 20 1/2" D 22 1/2" H 30"