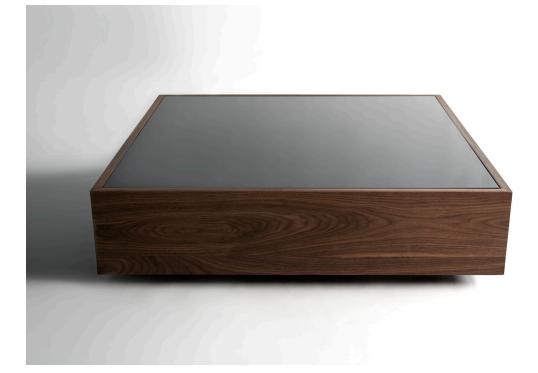

## narcissist

Constructed out of a solid wood shell with a sunken black spandrel glass top, the Narcissist Table exemplifies simplified sophistication. The black spandrel glass creates a highly reflective surface that adds intrigue to any environment. A hidden wood cross member floats the table off of the ground alluring attention from all angles.

**Specifications** Solid hardwood shell, available in walnut, white ash, white oak, or ebonized oak with tempered black spandrel glass top. Available in several different sizes and heights.

Total dimensions A: W 30" D 30" H 10" C: W 42" D 42" 12" B: W 50" D 30" 12" D: W 48" D 48" 12" 30" 30 V version A10 30" x 30" x 10" П . 30" 50" version B 4 30" x 50" x 12" П 42" 42" version C**▲** 42" x 42" x 12" Ŧ 48" 48" version D4 48" x 48" x 12" . . Ŧ front side