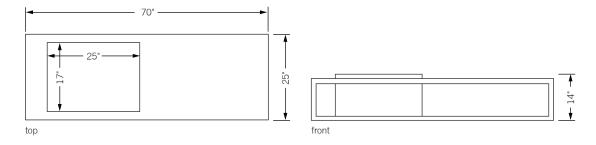

Total dimensions W 70" D 25" H 14"

phase design 11223 1/2 magnolia blvd north hollywood california 91601 [p] 818.752.9903 www.phasedesignonline.com © 2018