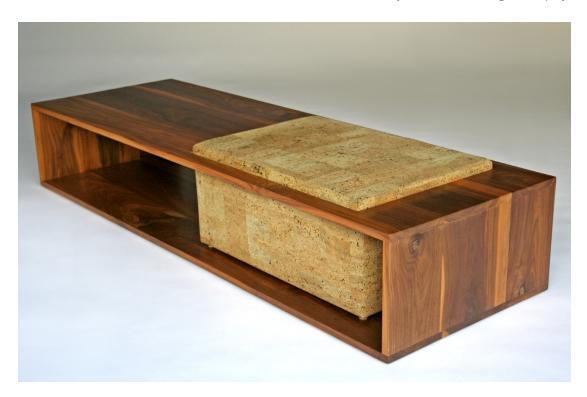

## nomad

Like its name, the Nomad is a multi-purpose table that can settle anywhere. Crafted in solid lumber, this versatile piece can serve as anything from a coffee table to a footrest while still keeping its identity as a conversation starter. The inset cushion functions as the seat and can be sourced in COM fabrics. The base of the Nomad is a wooden shelf that can easily be used for storage or display.

**Specifications** Solid lumber with upholstered seating insert, available in walnut, white oak, or ebonized oak. Upholstery may be sourced COM, COL, or suggested fabrics and leather. (COM requirements = 2 yards).