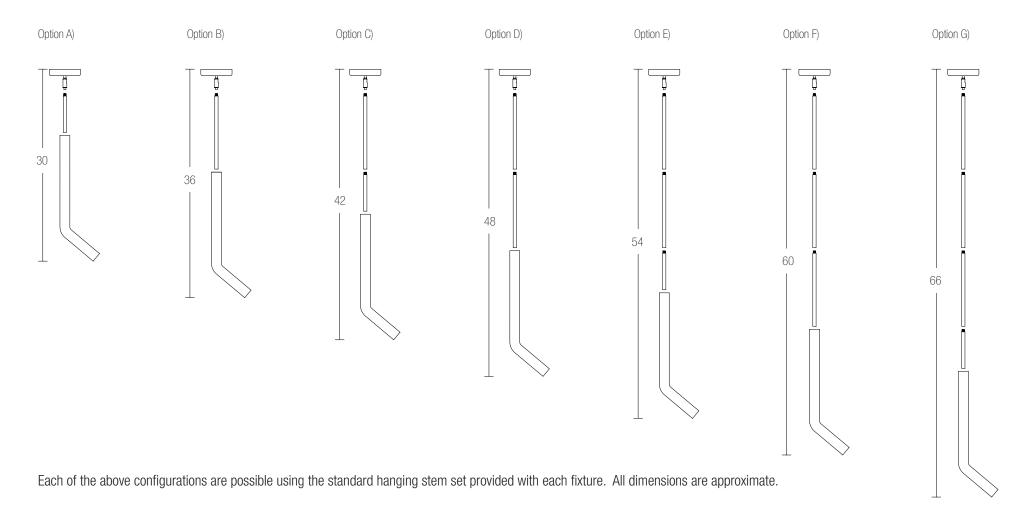

## Hanging Height Options Open Mic Hanging Light

Each fixture includes a hanging stem set comprised of a stem, hang-straight hardware, and canopy. The stem pipe connects to a middle plate within the fixture and is split into (3) 12" & (1) 6" stem tube lengths. This allows the fixture to be hung with the bottom of the fixture up to 70" from the ceiling. Should a longer hanging height be required, extra stem tubes may be ordered.