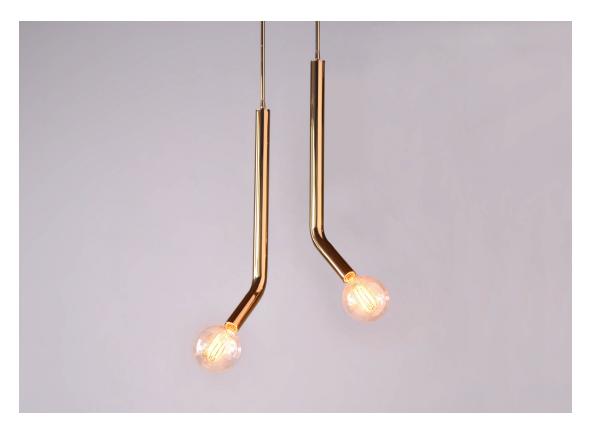

## open mic pendant

With a deliberate, yet simple bend in the tubing, these ceiling mount pendants add light and intrigue to any environment. Part of the Open Mic light series, and sourced individually.

- **Specifications** Fixtures available in gloss or flat black and white powder coat, polished chrome, burnt copper, or smoked brass finish. Powder coat finishes are available in custom colors.
- Lamping (2) Medium (E26) Porcelain sockets