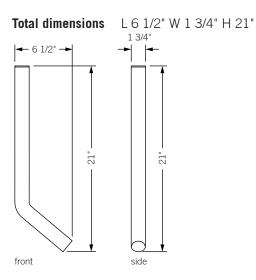

## Hanging Height Options Open Mic Hanging Light

Each fixture includes a hanging stem set comprised of a stem, hang-straight hardware, and canopy. The stem pipe connects to a middle plate within the fixture and is split into (3) 12" & (1) 6" stem tube lengths. This allows the fixture to be hung with the bottom of the fixture up to 70" from the ceiling. Should a longer hanging height be required, extra stem tubes may be ordered.