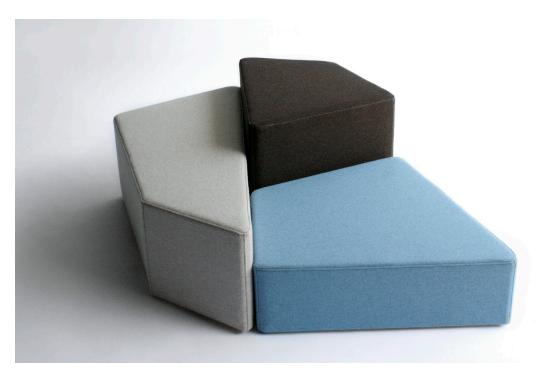

## pangaea

Like the separation of the continents, the Pangaea elements begin clustered in relation but can drift apart to form unique individual islands. Building upon this relationship, the Pangaea family consists of three different components that can be can be used as ottomans, stools or side tables and can be positioned in a myriad of formations to address different needs. Pangaea can be purchased individually or in any combination.