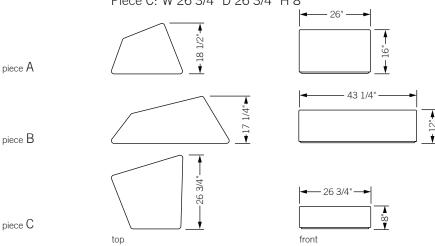

## **Total dimensions**

Piece A: W 26" D 18 1/2" H 16" Piece B: W 43 1/4" D 17 1/4" H 12"

Piece C: W 26 3/4" D 26 3/4" H 8"