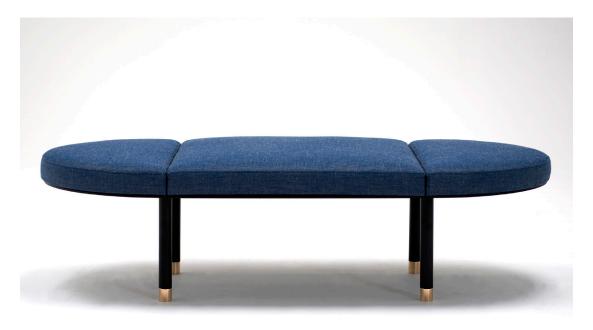

## pill bench

A fresh take on the classic bench. Three separate upholstered pieces attach to a solid steel base with solid brass feet. The bench can be ordered with two upholstered pieces, with exposed metal becoming a side table.

**Specifications** Powder coated steel base with solid brass tips. Powder coat finishes available in flat black, flat white, or flat gray. Upholstery may be sourced COM, COL or suggested fabrics and leather (COM requirements = 3.5 yards for three upholstered pieces, 2.5 yards for two upholstered pieces).