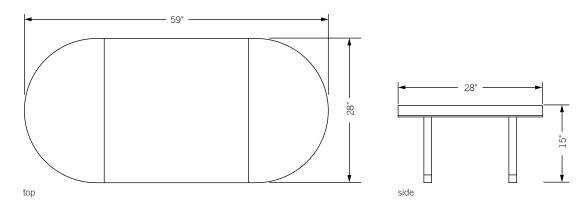

Total dimensions W 59" D 28" H 15"

phase design 11223 1/2 magnolia blvd north hollywood california 91601 [p] 818.752.9903 www.phasedesignonline.com © 2018