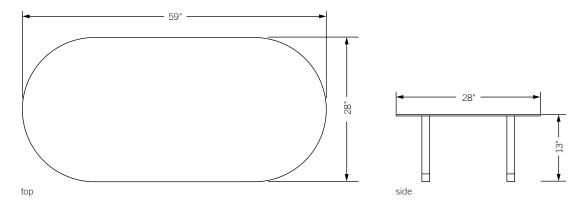

**Specifications** Powder coated steel base with solid brass tips. Powder coat finishes available in flat black, flat white, or flat gray.

Total dimensions W 59" D 28" H 13"

phase design 11223 1/2 magnolia blvd north hollywood california 91601 [p] 818.752.9903 www.phasedesignonline.com © 2018