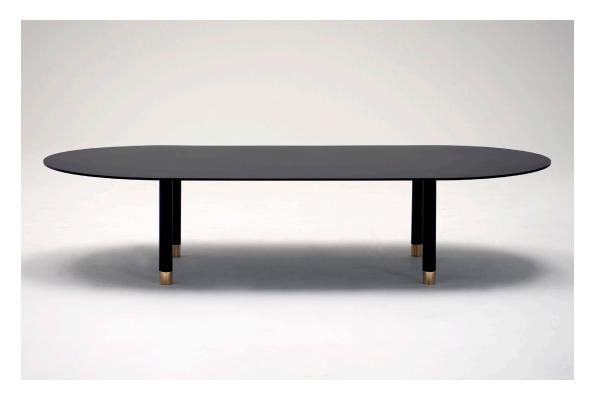

## pill coffee table

As its name suggests, this pill shaped coffee table addresses your coffee table needs in a simple yet specific manner. The generous size of the top allows for both displaying and serving purposes. A powder coated steel top and legs are attached to solid brass feet, offering a small yet striking gesture.

**Specifications** Powder coated steel base with solid brass tips. Powder coat finishes available in flat black, flat white, or flat gray.

Total dimensions W 59" D 28" H 13"

phase design 11223 1/2 magnolia blvd north hollywood california 91601 [p] 818.752.9903 www.phasedesignonline.com © 2018