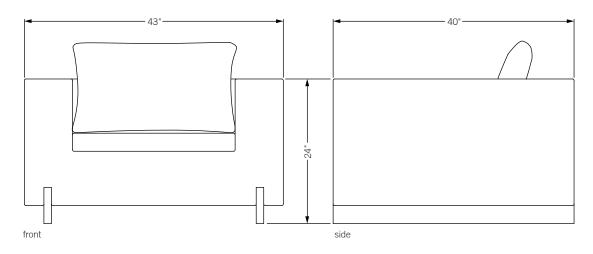

## primetime chair

The Primetime series epitomizes a comfortable modernism. Drawing inspiration from mid-century architecture yet remaining refreshingly modern, the lines are punctuated by the intersecting solid wood beams. The generous proportions of the Primetime's seamless cushioning will encourage anyone to settle in for the evening. Each piece is complimented by down/poly blend pillows. The Primetime line includes a chair, chaise, loveseat, sectional, and day bed.



**Specifications** 

Hardwood construction with upholstered body and solid wood legs available in walnut, white oak, or ebonized oak. Upholstery may be sourced COM, COL, or suggested fabrics and leather. (COM requirements = 8 yards).

Total dimensions W 43" D 40" H 24"