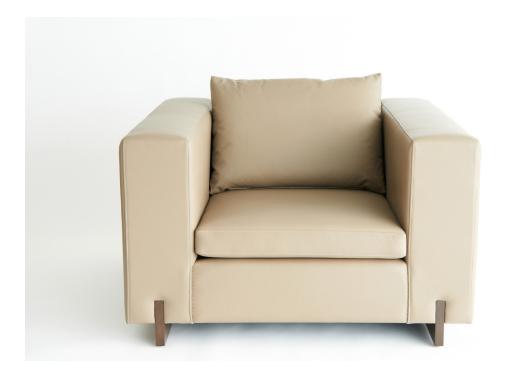

## primetime chair

The Primetime series epitomizes a comfortable modernism. Drawing inspiration from mid-century architecture yet remaining refreshingly modern, the lines are punctuated by the intersecting solid wood beams. The generous proportions of the Primetime's seamless cushioning will encourage anyone to settle in for the evening. Each piece is complimented by down/poly blend pillows. The Primetime line includes a chair, chaise, loveseat, sectional, and day bed.