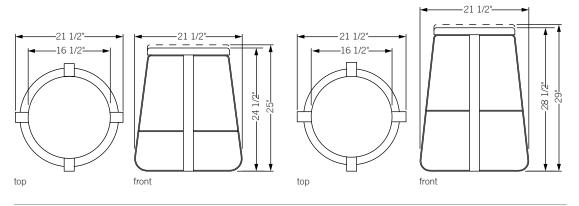

**Total dimensions** 

Bar Stool: Dia 21 1/2" H 28 1/2" (29" upholstered) Counter Stool: Dia 21 1/2" H 24 1/2" (25" upholstered)