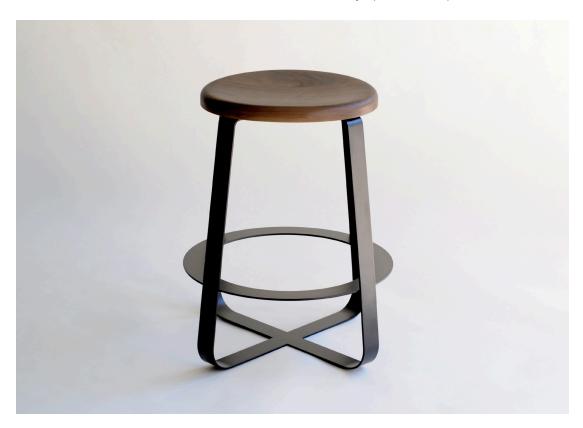

## primi bar & counter stool

Primi Stools bring a new language to the archetypal stool. Like its low stool counterpart, Primi stools are offered with CNC carved solid walnut or white ash, or fully upholstered tops for added comfort.

**Specifications** 

Solid steel flat bar available in a flat black or white powder coat finish with CNC cut walnut, white ash, or upholstered top. Powder coat finishes are also available in custom colors. Upholstery may be sourced COM, COL, or suggested fabrics and leather. (COM requirements = 1 yard).