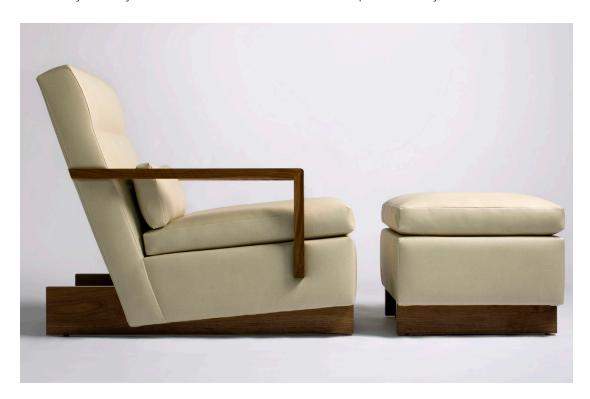

## trax lounge chair & ottoman

The Trax Lounge & Ottoman's dramatic profile makes it an instant head turner. Its bold solid wood beam legs provide a sense of balance & luxurious precision. In addition the angled back, lumbar support system, and head rest create a truly relaxing environment. The cushions are constructed of low density memory foam which mold themselves to the shape of the body for maximum comfort.

## **Specifications**

Solid wood legs and armrests with upholstered body, available in walnut, white oak, or ebonized oak. Available with or without arms. Upholstery may be sourced COM, COL, or suggested fabrics and leather. (COM requirements = 5 yards for chair, 3 for ottoman).