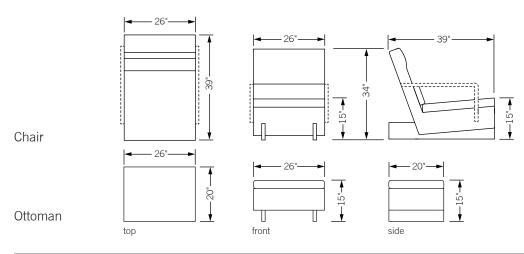

## trax lounge chair & ottoman

The Trax Lounge & Ottoman's dramatic profile makes it an instant head turner. Its bold solid wood beam legs provide a sense of balance & luxurious precision. In addition the angled back, lumbar support system, and head rest create a truly relaxing environment. The cushions are constructed of low density memory foam which mold themselves to the shape of the body for maximum comfort.



## **Specifications**

Solid wood legs and armrests with upholstered body, available in walnut, white oak, or ebonized oak. Available with or without arms. Upholstery may be sourced COM, COL, or suggested fabrics and leather. (COM requirements = 5 yards for chair, 3 for ottoman).

## **Total dimensions**

Chair: W 26" D 39" H 34" Ottoman: W 26" D 20" H 15"