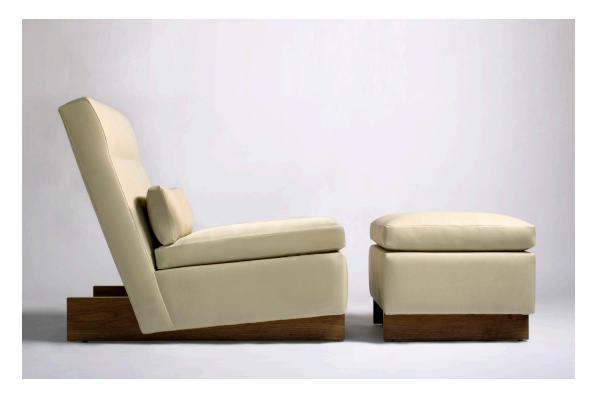

## trax lounge chair & ottoman

The Trax Lounge & Ottoman's dramatic profile makes it an instant head turner. Its bold solid wood beam legs provide a sense of balance & luxurious precision. In addition the angled back, lumbar support system, and head rest create a truly relaxing environment. The cushions are constructed of low density memory foam which mold themselves to the shape of the body for maximum comfort.

**Specifications** Solid wood legs with upholstered body, available in walnut, white oak, or ebonized oak. Chair also available with arms. Upholstery may be sourced COM, COL, or suggested fabrics and leather. (COM requirements = 5 yards for chair, 3 yards for ottoman).