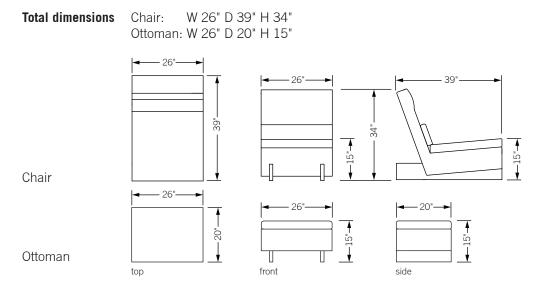

**Specifications** Solid wood legs with upholstered body, available in walnut, white oak, or ebonized oak. Chair also available with arms. Upholstery may be sourced COM, COL, or suggested fabrics and leather. (COM requirements = 5 yards for chair, 3 yards for ottoman).