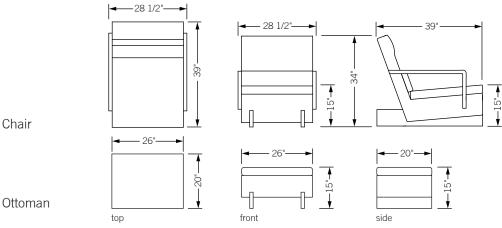

### **Total dimensions**

Chair: W 28 1/2" D 39" H 34" Ottoman: W 26" D 20" H 15"