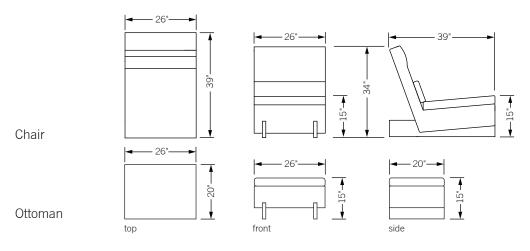

n: W 26" D 20" H 15"





## trax lounge chair & ottoman

The Trax Lounge & Ottoman's dramatic profile makes it an instant head turner. Its bold solid wood beam legs provide a sense of balance & luxurious precision. In addition the angled back, lumbar support system, and head rest create a truly relaxing environment. The cushions are constructed of low density memory foam which mold themselves to the shape of the body for maximum comfort.



## **Specifications**

Solid wood legs with upholstered body, available in walnut, white oak, or ebonized oak. Chair also available with arms. Upholstery may be sourced COM, COL, or suggested fabrics and leather. (COM requirements = 5 yards for chair, 3 yards for ottoman).

### **Total dimensions**

Chair: W 26" D 39" H 34" Ottoman: W 26" D 20" H 15"