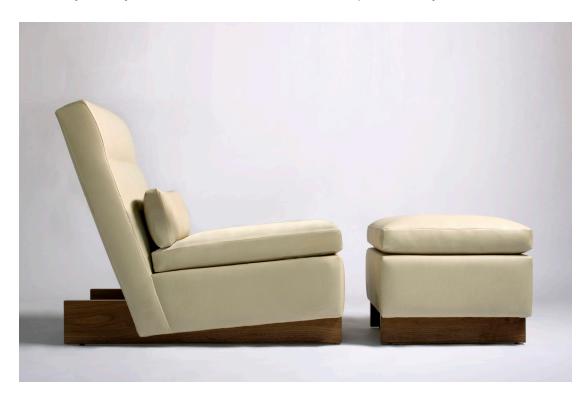

## trax lounge chair & ottoman

The Trax Lounge & Ottoman's dramatic profile makes it an instant head turner. Its bold solid wood beam legs provide a sense of balance & luxurious precision. In addition the angled back, lumbar support system, and head rest create a truly relaxing environment. The cushions are constructed of low density memory foam which mold themselves to the shape of the body for maximum comfort.

## **Specifications**

Solid wood legs with upholstered body, available in walnut, white oak, or ebonized oak. Chair also available with arms. Upholstery may be sourced COM, COL, or suggested fabrics and leather. (COM requirements = 5 yards for chair, 3 yards for ottoman).