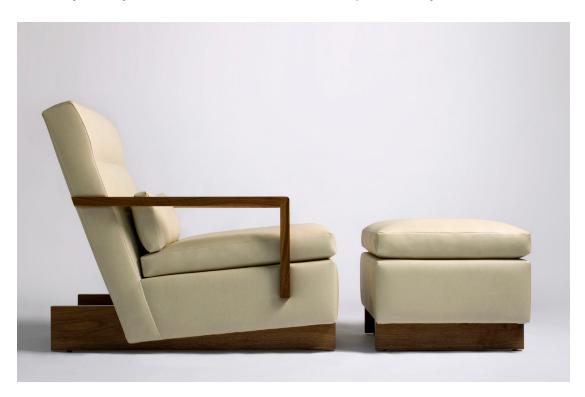

# trax lounge chair & ottoman

The Trax Lounge & Ottoman's dramatic profile makes it an instant head turner. Its bold solid wood beam legs provide a sense of balance & luxurious precision. In addition the angled back, lumbar support system, and head rest create a truly relaxing environment. The cushions are constructed of low density memory foam which mold themselves to the shape of the body for maximum comfort.

## **Specifications**

Solid wood legs and armrests with upholstered body, available in walnut, white oak, or ebonized oak. Available with or without arms. Upholstery may be sourced COM, COL, or suggested fabrics and leather. (COM requirements = 5 yards for chair, 3 for ottoman).