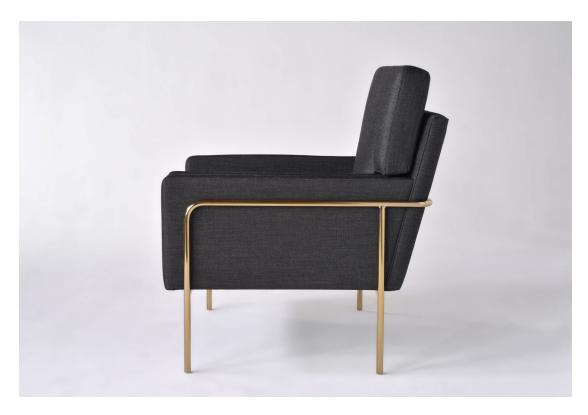

## trolley lounge chair

Akin to a tailored three-piece suit, the Trolley Lounge chair's upholstered pieces are nestled in a determined, yet elegant frame. This setting forms an uncompromising seating environment. Also available in a high back version for a more formal and assertive experience.

## **Specifications**

Solid steel bar available in a smoked brass, polished chrome, burnt copper, or powder coat finish with upholstered top. Powder coat finishes are available in custom colors. Upholstery may be sourced COM, COL or suggested fabrics and leather. (COM requirements = 7 yards for low back, 8 yards for high back).