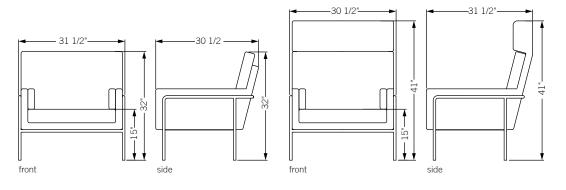

## Total dimensions

Low back: W 31 1/2" D 30 1/2" H 32" High back: W 31 1/2" D 31 1/2" H 41"