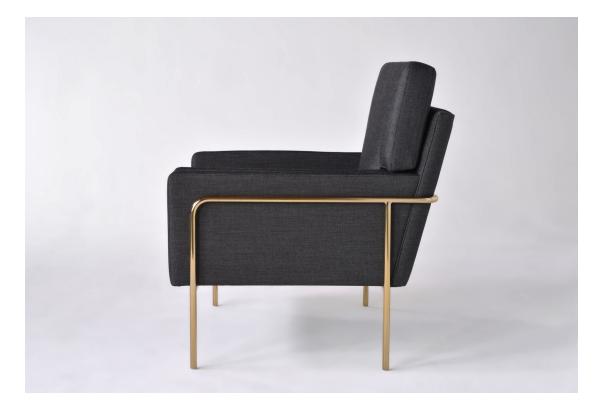

## trolley lounge chair

Akin to a tailored three-piece suit, the Trolley Lounge chair's upholstered pieces are nestled in a determined, yet elegant frame. This setting forms an uncompromising seating environment. Also available in a high back version for a more formal and assertive experience.

- **Specifications** Solid steel bar available in a smoked brass, polished chrome, burnt copper, or powder coat finish with upholstered top. Powder coat finishes are available in custom colors. Upholstery may be sourced COM, COL or suggested fabrics and leather. (COM requirements = 7 yards for low back, 8 yards for high back).
- Total dimensions
   Low back: W 31 1/2" D 30 1/2" H 32"

   High back: W 31 1/2" D 31 1/2" H 41"