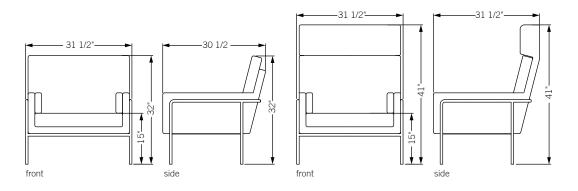

- **Specifications** Solid steel bar available in a smoked brass, polished chrome, burnt copper, or powder coat finish with upholstered top. Powder coat finishes are available in custom colors. Upholstery may be sourced COM, COL or suggested fabrics and leather. (COM requirements = 7 yards for low back, 8 yards for high back).
- Total dimensions
   Low back: W 31 1/2" D 30 1/2" H 32"

   High back: W 31 1/2" D 31 1/2" H 41"