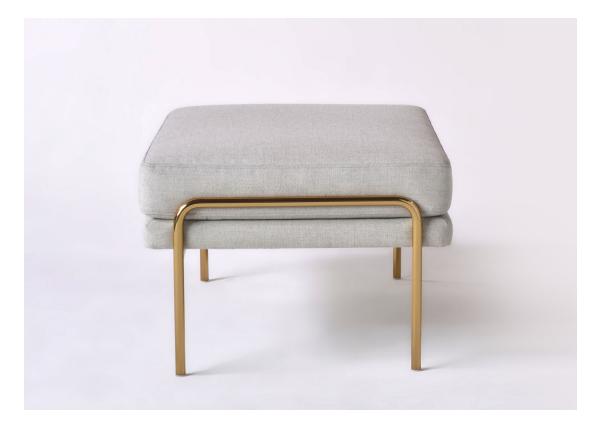

## trolley ottoman

The perfect complement to the trolley high back and low back lounge chairs, this ottoman offers a fully upholstered top needed in steel frame inviting you to kick back and relax.

**Specifications** Solid steel bar available in a smoked brass, polished chrome, burnt copper, or powder coat finish with upholstered top. Powder coat finishes are available in custom colors. Upholstery may be sourced COM, COL or suggested fabrics and leather. (COM requirements = 3 yards).

Total dimensions W 31 1/2" D 22" H 15"