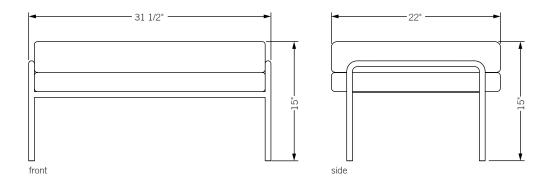

in custom colors. Upholstery may be sourced COM, COL or suggested fabrics and leather. (COM requirements = 7 yards for low back, 8 yards for high back).
- Total dimensions
   Low back: W 31 1/2" D 30 1/2" H 32"

   High back: W 31 1/2" D 31 1/2" H 41"



## phəse

## trolley ottoman

The perfect complement to the trolley high back and low back lounge chairs, this ottoman offers a fully upholstered top needed in steel frame inviting you to kick back and relax.



**Specifications** Solid steel bar available in a smoked brass, polished chrome, burnt copper, or powder coat finish with upholstered top. Powder coat finishes are available in custom colors. Upholstery may be sourced COM, COL or suggested fabrics and leather. (COM requirements = 3 yards).

Total dimensions W 31 1/2" D 22" H 15"