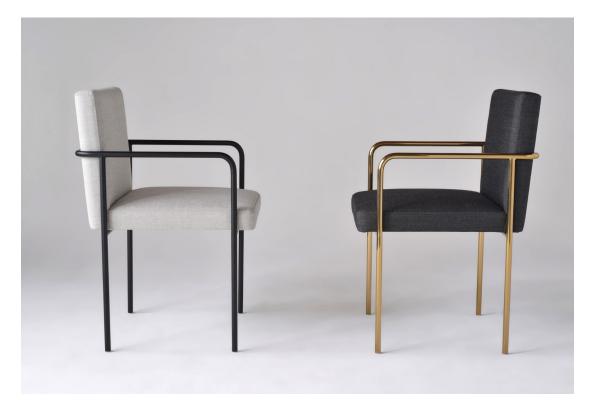

## trolley side chair

The chair helps create a polished and purposive environment, while in harmony with the tailored look of its Trolley seating family members. This composed chair is available with or without arm.

**Specifications** Solid steel bar available in a smoked brass, polished chrome, burnt copper, or powder coat finish with upholstered top. Powder coat finishes are available in custom colors. Upholstery may be sourced COM, COL or suggested fabrics and leather. (COM requirements = 2 yards).