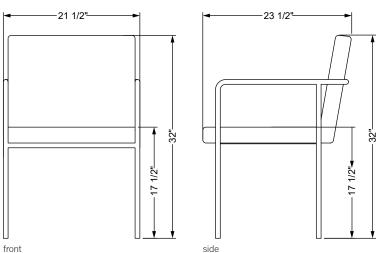

## phəse

## trolley side chair

The chair helps create a polished and purposive environment, while in harmony with the tailored look of its Trolley seating family members. This composed chair is available with or without arm.



**Specifications** Solid steel bar available in a smoked brass, polished chrome, burnt copper, or powder coat finish with upholstered top. Powder coat finishes are available in custom colors. Upholstery may be sourced COM, COL or suggested fabrics and leather. (COM requirements = 2 yards).



Total dimensions W 21 1/2" D 23 1/2" H 32"

## phəse

## trolley side chair- Armless

The Trolley side chair helps create a polished and purposive environment, while in harmony with the tailored look of its Trolley seating family members. This composed chair is available with or without arm.



**Specifications** Solid steel bar available in a smoked brass, polished chrome, burnt copper, or powder coat finish with upholstered top. Powder coat finishes are available in custom colors. Upholstery may be sourced COM, COL or suggested fabrics and leather. (COM requirements = 2 yards).