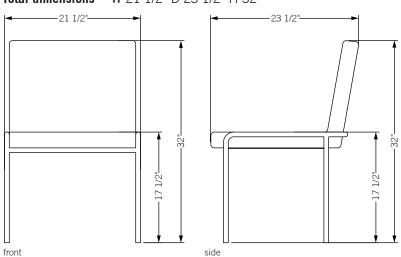

urnt copper, or powder coat finish with upholstered top. Powder coat finishes are available in custom colors. Upholstery may be sourced COM, COL or suggested fabrics and leather. (COM requirements = 2 yards).



Total dimensions W 21 1/2" D 23 1/2" H 32"

## phəse

## trolley side chair- Armless

The Trolley side chair helps create a polished and purposive environment, while in harmony with the tailored look of its Trolley seating family members. This composed chair is available with or without arm.



**Specifications** Solid steel bar available in a smoked brass, polished chrome, burnt copper, or powder coat finish with upholstered top. Powder coat finishes are available in custom colors. Upholstery may be sourced COM, COL or suggested fabrics and leather. (COM requirements = 2 yards).