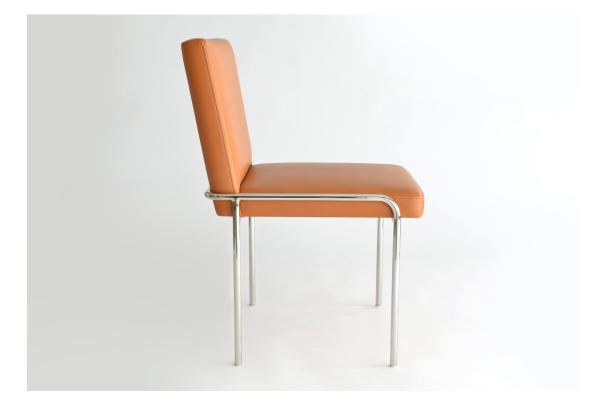

## trolley side chair- Armless

The Trolley side chair helps create a polished and purposive environment, while in harmony with the tailored look of its Trolley seating family members. This composed chair is available with or without arm.

**Specifications** Solid steel bar available in a smoked brass, polished chrome, burnt copper, or powder coat finish with upholstered top. Powder coat finishes are available in custom colors. Upholstery may be sourced COM, COL or suggested fabrics and leather. (COM requirements = 2 yards).