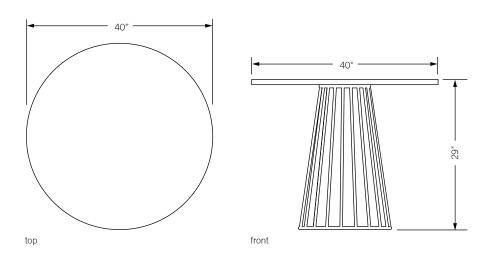

## wired cafe table

Tapered lengths of metal meet with intention in a modern interpretation of the wiry idea initially conceived by Warren Platner. This compact cafe table with grand presence is suitable to be used in multiples or in smaller dining areas.



## **Specifications**

Solid steel bar with solid wooden top, available in walnut, white oak, or ebonized oak or white carrara marble top. Steel bar available in gloss or flat white and black powder coat, polished chrome, burnt copper, or smoked brass finish. Powder coat finishes also available in custom colors.

## Dia 40" H 29" **Total dimensions**