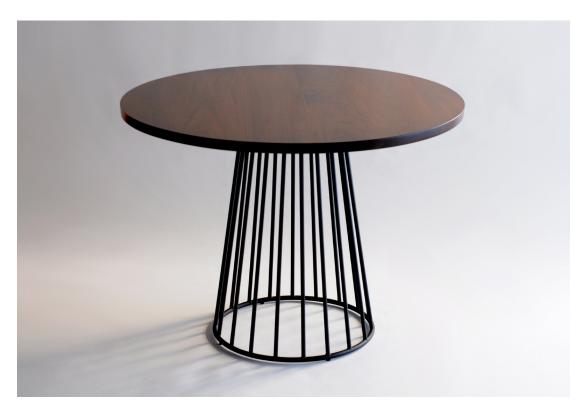

## wired cafe table

Tapered lengths of metal meet with intention in a modern interpretation of the wiry idea initially conceived by Warren Platner. This compact cafe table with grand presence is suitable to be used in multiples or in smaller dining areas.

## **Specifications**

Solid steel bar with solid wooden top, available in walnut, white oak, or ebonized oak or white carrara marble top. Steel bar available in gloss or flat white and black powder coat, polished chrome, burnt copper, or smoked brass finish. Powder coat finishes also available in custom colors.