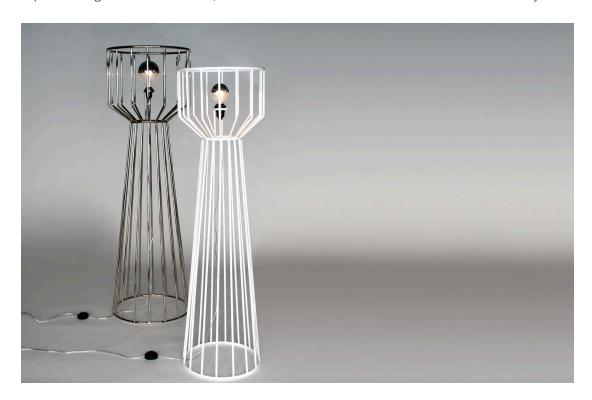

## wired lights

The Wired Floor Lights add drama and intrigue to any environment. The shell of the two Wired Side Tables function as the housing for the lighting element and stretch from there to the floor, creating a commanding presence. The lights are available in two lengths; 54" and 60" towers. By experimenting with different bulbs, dramatic shadow effects can be created. Indoor use only.