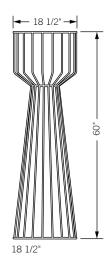

## wired lights

The Wired Floor Lights add drama and intrigue to any environment. The shell of the two Wired Side Tables function as the housing for the lighting element and stretch from there to the floor, creating a commanding presence. The lights are available in two lengths; 54" and 60" towers. By experimenting with different bulbs, dramatic shadow effects can be created. Indoor use only.



## **Specifications**

Solid steel bar available in gloss or flat black and white powder coat, polished chrome, burnt copper, or smoked brass finish. Powder coat finishes are available in custom colors.

## **Total dimensions**

Dia 15" H 54" Dia 18 1/2" H 60"