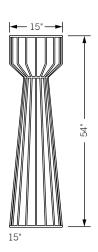

## wired lights

The Wired Floor Lights add drama and intrigue to any environment. The shell of the two Wired Side Tables function as the housing for the lighting element and stretch from there to the floor, creating a commanding presence. The lights are available in two lengths; 54" and 60" towers. By experimenting with different bulbs, dramatic shadow effects can be created. Indoor use only.



## **Specifications**

Solid steel bar available in gloss or flat black and white powder coat, polished chrome, burnt copper, or smoked brass finish. Powder coat finishes are available in custom colors.

## **Total dimensions**

Dia 15" H 54" Dia 18 1/2" H 60"