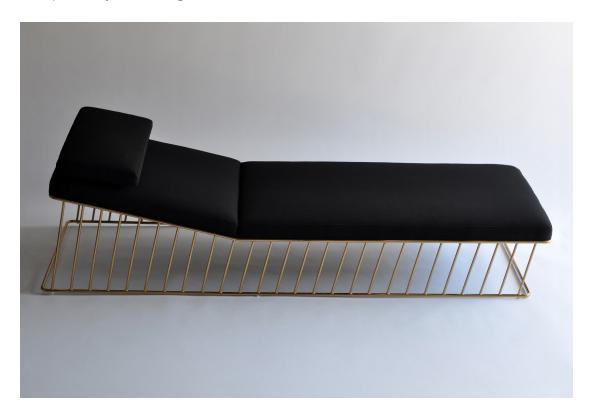

## wired italic chaise

The Wired Italic Chaise takes its cues from the Wired Family yet the spokes are all angled forward-thus the name Italic. This juxtaposition between the forward leaning spokes and angled back create a unique and dynamic dialogue between the forms. Available for indoor or outdoor use.

## **Specifications**

Outdoor chaise comprised of powder coated stainless steel tube, outdoor foam, and outdoor upholstery in suggested outdoor fabrics or COM. Indoor version comprised of solid steel bar, available in powder coat, polished chrome, smoked brass, or burnt copper with indoor foam and suggested fabrics or COM. Powder coat finishes also available in custom colors. (COM Requirements = 6 yards).