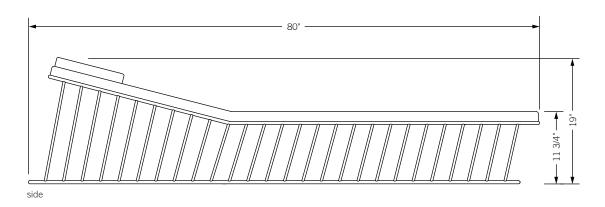

## wired italic chaise

The Wired Italic Chaise takes its cues from the Wired Family yet the spokes are all angled forward-thus the name Italic. This juxtaposition between the forward leaning spokes and angled back create a unique and dynamic dialogue between the forms. Available for indoor or outdoor use.



## **Specifications**

Outdoor chaise comprised of powder coated stainless steel tube, outdoor foam, and outdoor upholstery in suggested outdoor fabrics or COM. Indoor version comprised of solid steel bar, available in powder coat, polished chrome, smoked brass, or burnt copper with indoor foam and suggested fabrics or COM. Powder coat finishes also available in custom colors. (COM Requirements = 6 yards).

**Total dimensions** W 28 1/2" D 80" H 19"