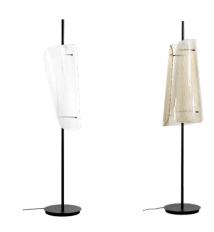

# bent

by Sebastian Herkner FLOOR LAMPS

| ART. NR |        | COLOUR      |           |
|---------|--------|-------------|-----------|
| ONE     | TWO    | SHADE       | BASE      |
| 2200GB  | 2201GB | smoky grey  | black     |
| 2200GC  | 2201GC | smoky grey  | champagne |
| 2200TB  | 2201TB | transparent | black     |
| 2200TC  | 2201TC | transparent | champagne |

## MATERIAL

glass and steel

## PROCESS

Eace piece is created from uncoloured or coloured cast glass. Bubbles, streaks, and other variations in size and colour are part of the handmade production process, and not defects of the design or production. The base is constructed in powder coated steel.

# DIMENSIONS mm

ONE AND TWO

340Ø × 1640H