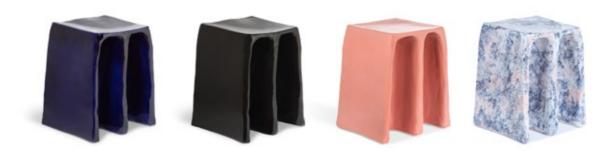

# chouchou

Stool by Lorenzo Zanovello

The chouchou stool has all the right qualities to make you come back for one more bite. A ceramic form that is a mix of soft shapes and hard edges; a truly unique character has been created. Use it as a stool or side table, or let those sculptural qualities add some intrigue to your interior. The whole range is now available in a gloss blue, black or rose glazed ceramic and in marble white ceramic, black blue and lapislazuli glazed ceramic.

| ART. NR<br>CHOUCHOU STOOL | COLOUR       |
|---------------------------|--------------|
| 1701CGL                   | cobalt glaze |
| 1701BGL                   | black glaze  |
| 1701RGL                   | rose glaze   |
| 1701MW                    | marble white |
| 1701BB                    | blue black   |
| 1701LL                    | lapislazuli  |