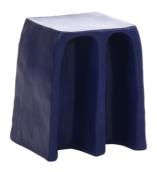

## chouchou

by Lorenzo Zanovello STOOL

ART. NR COLOUR

| 1700B  | black |
|--------|-------|
| 1700BL | blue  |
| 1700Pl | pink  |

# chouchou

Stool by Lorenzo Zanovello

The chouchou stool has all the right qualities to make you come back for one more bite. A ceramic form that is a mix of soft shapes and hard edges; a truly unique character has been created. Use it as a stool or side table, or let those sculptural qualities add some intrigue to your interior. The whole range is now available in a gloss blue, black or rose glazed ceramic and in marble white ceramic, black blue and lapislazuli glazed ceramic.