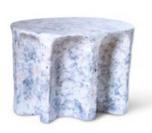

## chouchou

Tables by Lorenzo Zanovello

The new members of the family, the chouchou side and coffee tables feature elongated arches and solid tops on which to rest life's objects. Rough edges and uneven lines are testament to a hands-on approach to production. Finish in either a mottled glaze to highlight these imperfections or a gloss multi-coloured finish to contrast, a unique ceramic form is exposed.

| ART. NR       |                |               | COLOUR       |
|---------------|----------------|---------------|--------------|
| CHOUCHOU OVAL | CHOUCHOU ROUND | CHOUCHOU HIGH |              |
| 1702MW        | 1703MW         | 1704MW        | marble white |
| 1702BB        | 1703BB         | 1704BB        | blue black   |
| 1702LL        | 1703LL         | 1704LL        | lapislazuli  |