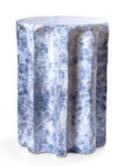

## chouchou

Tables by Lorenzo Zanovello

The new members of the family, the chouchou side and coffee tables feature elongated arches and solid tops on which to rest life's objects. Rough edges and uneven lines are testament to a hands-on approach to production. Finish in either a mottled glaze to highlight these imperfections or a gloss multi-coloured finish to contrast, a unique ceramic form is exposed.

| ART. NR       |                |               | COLOUR       |
|---------------|----------------|---------------|--------------|
| CHOUCHOU OVAL | CHOUCHOU ROUND | CHOUCHOU HIGH |              |
| 1702MW        | 1703MW         | 1704MW        | marble white |
| 1702BB        | 1703BB         | 1704BB        | blue black   |
| 1702LL        | 1703LL         | 1704LL        | lapislazuli  |