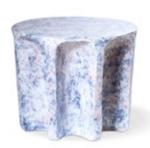

## chouchou

Tables by Lorenzo Zanovello

The new members of the family, the chouchou side and coffee tables feature elongated arches and solid tops on which to rest life's objects. Rough edges and uneven lines are testament to a hands-on approach to production. Finish in either a mottled glaze to highlight these imperfections or a gloss multi-coloured finish to contrast, a unique ceramic form is exposed.

| ART. NR       |                |               | COLOUR       |
|---------------|----------------|---------------|--------------|
| CHOUCHOU OVAL | CHOUCHOU ROUND | CHOUCHOU HIGH |              |
| 1702MW        | 1703MW         | 1704MW        | marble white |
| 1702BB        | 1703BB         | 1704BB        | blue black   |
| 1702LL        | 1703LL         | 1704LL        | lapislazuli  |