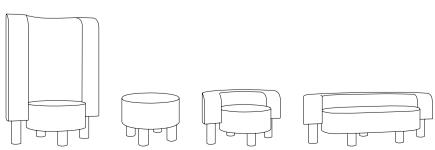

## kaboom+oooh+pow

by Hermann August Weizenegger ARMCHAIRS, OTTOMAN AND SOFA

| 9202S   | 9204S   | 9200S   | 92035   | black | black |
|---------|---------|---------|---------|-------|-------|
| 9202BL  | 9204BL  | 9200BL  | 9203BL  | blue  | black |
| 9202GRE | 9204GRE | 9200GRE | 9203GRE | green | black |
| 9202R   | 9204R   | 9200R   | 9203R   | red   | black |

## DIMENSIONS mm

KABOOM 1050L × 900W × 1360H SEAT 420H 000H 460Ø × 420H POW ARMCHAIR 1050L × 900W × 600H SEAT 420H POW SOFA 1650L × 900W × 600H SEAT 420H