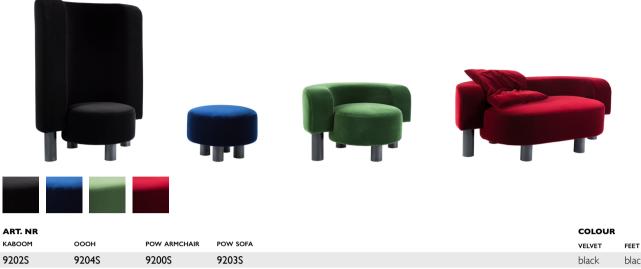

## kaboom+oooh+pow

by Hermann August Weizenegger ARMCHAIRS, OTTOMAN AND SOFA

| 9202S   | 9204S   | 9200S   | 92035   | black | black |
|---------|---------|---------|---------|-------|-------|
| 9202BL  | 9204BL  | 9200BL  | 9203BL  | blue  | black |
| 9202GRE | 9204GRE | 9200GRE | 9203GRE | green | black |
| 9202R   | 9204R   | 9200R   | 9203R   | red   | black |

## MATERIAL

fabric, foam and steel

## PROCESS

Each piece is created from foam-based sit, covered in velvet. The feet are constructed in powdered coated steel.

## DIMENSIONS mm

KABOOM 1050L × 900W × 1360H SEAT 420H 000H 460Ø × 420H POW ARMCHAIR 1050L × 900W × 600H SEAT 420H POW SOFA 1650L × 900W × 600H SEAT 420H