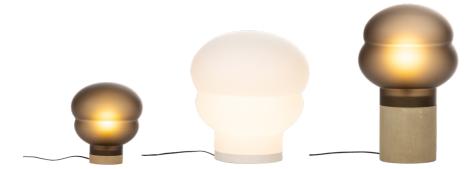

| ART. NR |        |       | COLOUR             |       |
|---------|--------|-------|--------------------|-------|
| SMALL N | MEDIUM | HIGH  | SHADE              | BASE  |
| 5900G 5 | 5901G  | 5902G | smoky grey acetato | taupe |
| 5900₩   | 5901W  | 5902W | white acetato      | white |

#### MATERIAL

glass and limestone

### PROCESS

Eace piece is created from coloured handblown glass. The base is in limestone. Bubbles, streaks, and other variations in size and colour are part of the handmade production process, and not defects of the design or production.

### **DIMENSIONS** mm

small 260Ø × 290H medium 420Ø × 450H high 350Ø × 540H