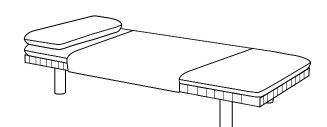

## DIMENSIONS mm

FRAME 2000L × 800W × 290H MATTRESS 2000L × 800W × 80H PILLOW 800L × 100W × 80H