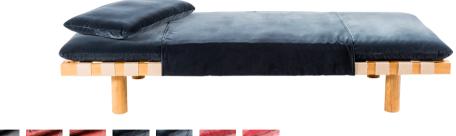

| ART. NR   | COLOUR             |        |
|-----------|--------------------|--------|
|           | FABRIC             | FRAME  |
| 4400LB-SS | black leather      | black  |
| 4400LB-ON | black leather      | nature |
| 4400LT-SS | terracotta leather | black  |
| 4400LT-ON | terracotta leather | nature |
| 4400G-SS  | dark grey velvet   | black  |
| 4400G-ON  | dark grey velvet   | nature |
| 4400PI-SS | dirty pink velvet  | black  |
| 4400PI-ON | dirty pink velvet  | nature |

## PROCESS

Each piece is created from foam-based sit, covered in either leather (by Stolz) or velvet (by Redaelli). The frame is constructed in natural or black-stained oak, weaves with natural or black jute.

## DIMENSIONS mm

FRAME 2000L × 800W × 290H MATTRESS 2000L × 800W × 80H PILLOW 800L × 100W × 80H