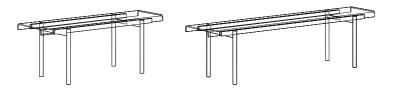

## passerelle

by Sebastian Herkner SHELVES

| ART. NR  |          | COLOUR      |       |
|----------|----------|-------------|-------|
| 100      | 160      | SHELF       | FRAME |
| 9600S-01 | 9700S-01 | transparent | black |
| 9600S-02 | 9700S-02 | transparent | black |
| 9600S-03 | 9700S-03 | transparent | black |
| 9600S-04 | 9700S-04 | transparent | black |
| 9600S-05 | 9700S-05 | transparent | black |

## PROCESS

Each piece is created from transparent profilit glass, cut by hand. The frame is constructed from black powder coated steel. Each unit it stackable, up to five units high.