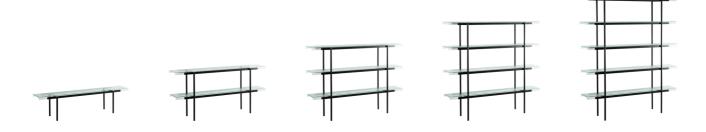

## passerelle

by Sebastian Herkner SHELVES

| ART. NR  |          | COLOUR      |       |
|----------|----------|-------------|-------|
| 100      | 160      | SHELF       | FRAME |
| 9600S-01 | 9700S-01 | transparent | black |
| 9600S-02 | 9700S-02 | transparent | black |
| 9600S-03 | 9700S-03 | transparent | black |
| 9600S-04 | 9700S-04 | transparent | black |
| 9600S-05 | 9700S-05 | transparent | black |

## PROCESS

Each piece is created from transparent profilit glass, cut by hand. The frame is constructed from black powder coated steel. Each unit it stackable, up to five units high.

## DIMENSIONS mm

100

1000L × 320W × 390H until 1000L × 320W × 1950H

160

 $1600L \times 320W \times 390H$  until  $1600L \times 320W \times 1950H$ 