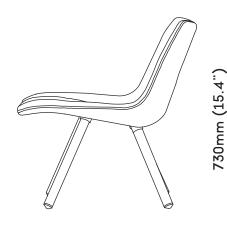

## Resident

660mm (25.9")

Resident Headquarters 61 Upper Queen Street Newton Auckland New Zealand Ph +64 9 601 9241 www.resident.co.nz