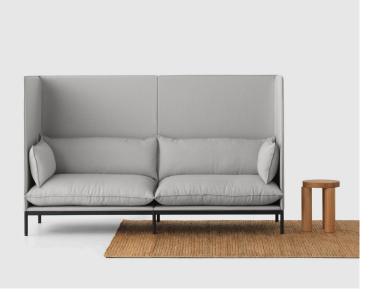

## Carousel Sofa High Back

## Designer- Cameron Foggo/ Year 2018

The Carousel sofa blurs the barriers between residential and commercial furniture. conveniently available in low. mid and high back - dependant on the level of privacy required. Although masculine in appearance Carousel is softened by generously sized cushions and sits upon an elegantly refined blackened steel frame, multifunctional, elegant & timeless, quality's evocative of great mid century design.