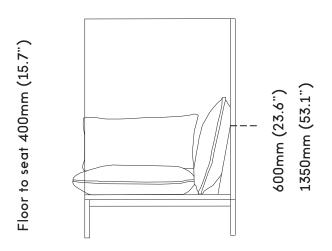

Resident Headquarters 61 Upper Queen Street Newton Auckland New Zealand Ph +64 9 601 9241 www.resident.co.nz Prd

810mm (31.9")

2200mm (86.6")

Product Description Multifunctional Sofa

Product Code CAR003