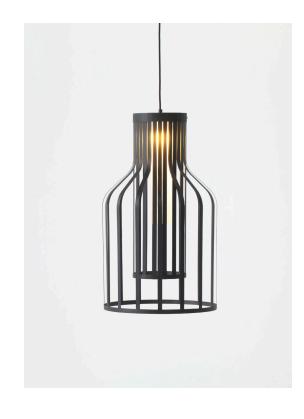

# Fibre Light Bottle

#### Designer - Jamie McLellan/ Year 2014

The Fibre Light Bottle is a large lightweight feature pendant lamp, constructed entirely from carbon fibre. Radiating carbon strips of near zero thickness peel away from each other, creating depth and volume in what is a very unique and lightweight piece. A central, stamen like acrylic diffuser distributes the light evenly from within.