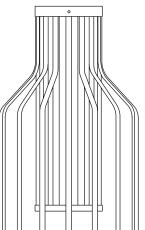

#### Designer - Jamie McLellan/ Year 2014

The Fibre Light Bottle is a large lightweight feature pendant lamp, constructed entirely from carbon fibre. Radiating carbon strips of near zero thickness peel away from each other, creating depth and volume in what is a very unique and lightweight piece. A central, stamen like acrylic diffuser distributes the light evenly from within.

### Pendant Shade

Ø 395mm (15.5")