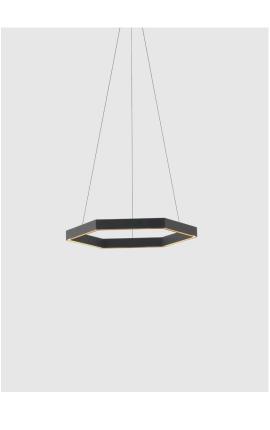

# Hex 750

#### Designer- Resident Studio / Year 2014

Hex 750 is a modern pendant lamp. whose handmade hexagonal frame projects a very high quality LED light source onto surfaces below. Suspended from three slim lined wires. Hex is an innovative choice for home, office or retail spaces.