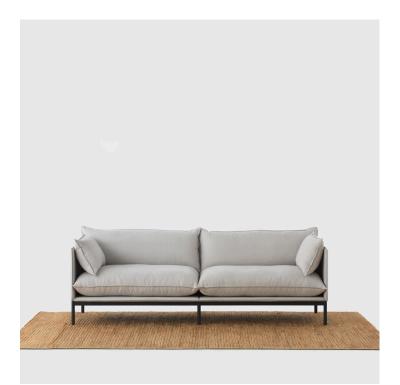

## Carousel Sofa Low Back

## Designer- Cameron Foggo/ Year 2018

The Carousel sofa blurs the barriers between residential and commercial furniture, conveniently available in low, mid and high back - dependant on the level of privacy required. Although masculine in appearance Carousel is softened by generously sized cushions and sits upon an elegantly refined blackened steel frame, multifunctional, elegant & timeless, quality's evocative of great mid century design.