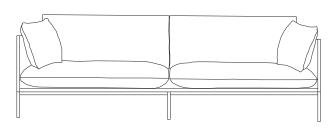

## Carousel Sofa Low Back

## Designer- Cameron Foggo/ Year 2018

The Carousel sofa blurs the barriers between residential and commercial furniture, conveniently available in low, mid and high back - dependant on the level of privacy required. Although masculine in appearance Carousel is softened by generously sized cushions and sits upon an elegantly refined blackened steel frame, multifunctional, elegant & timeless, quality's evocative of great mid century design.