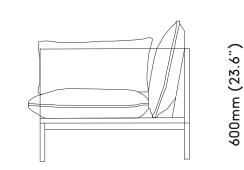

## **Upholstery Options**

Category one- Revision by Resident Category two- Meld by Maharam Linara by Romo

Category three- Ascona by Pelle Leather Fabric usage 15m per sofa

Packaging dimensions TBC

2200mm (86.6")