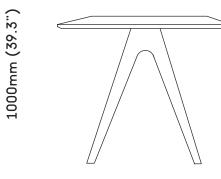

2400mm (94.4")

900mm (35.4")

Side

900mm (35.4")

Product Description Bar Leaner

**Product Code** SCH002 - Scholar Bar Leaner

Materials Solid Oak / Oak Veneer / Ash

Colour Options Oak Veneer/ Black Base