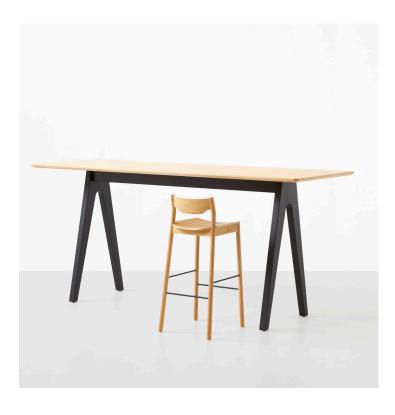

## Designer- Cameron Foggo / Year 2014

Constructed from a solid ash base and a hardwearing oak veneer top, the Scholar Bar Leaner evokes feelings of both masculinity and subtle luxury. A refined shark nose detail on the under edge of the tabletop gifts this piece its signature streamlined appearance.

Ideal for the office or hospitality situations. Scholar flat packs for ease of shipment.

Custom sizes available upon request

Resident Headquarters 61 Upper Queen Street Newton Auckland New Zealand Ph +64 9 601 9241 www.resident.co.nz