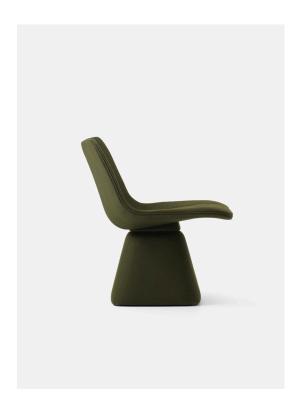

# **Volley Chair Swivel**

#### Designer - Jamie McLellan / Year 2016

A playful lounge chair made from flat components pressed together into a comfortable three dimensional form. A robust swivel pedestal base allows for 360 degress of rotation. Volley is a smart choice for both domestic and residential settings.

### **Product Description**

Lounge Chair