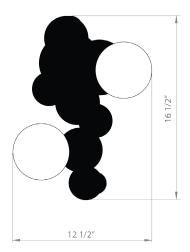

## **BUBBLY 02-LIGHT SCONCE**

**DIMENSIONS** 16.5 × 12.5 × 11 IN 42 × 32 × 28 CM

**MATERIALS** Brass

**FINISHES** Polished nickel Polished brass Satin brass Oil-rubbed bronze

WEIGHT 14 LB 6.4 KG

ILLUMINATION 120V / 240V Accepts (2) E26/E27 bulbs 6W LED bulbs provided Matte white finish, 2700K; Dimmable