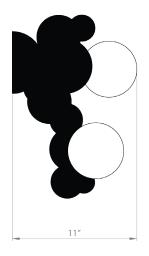

## **BUBBLY 02-LIGHT SCONCE**

**DIMENSIONS** 16.5 × 12.5 × 11 IN 42 × 32 × 28 CM

**MATERIALS** Brass

**FINISHES** Polished nickel Polished brass Satin brass Oil-rubbed bronze

WEIGHT 14 LB 6.4 KG

ILLUMINATION 120V / 240V Accepts (2) E26/E27 bulbs 6W LED bulbs provided Matte white finish, 2700K; Dimmable

**INSTALLATION** 6<sup>1/2</sup>-IN backplate Hardwire install

LEAD TIME 8-10 weeks

Please inquire for custom options.

PICTURED IN SATIN BRASS WITH SMOKED GLASS