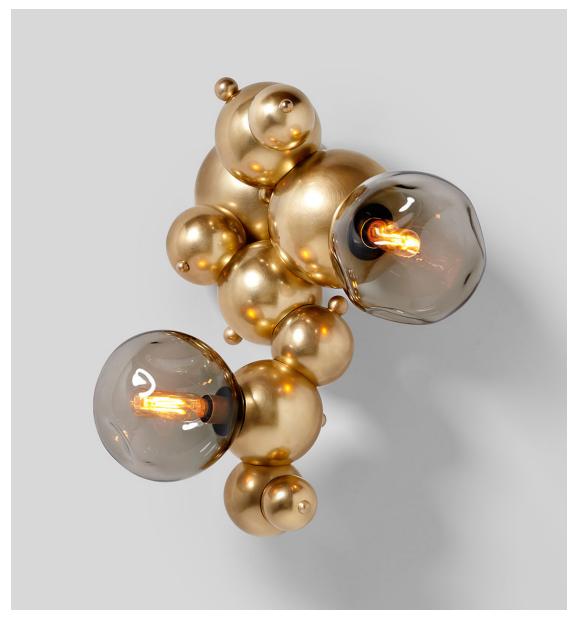

**INSTALLATION** 6<sup>1/2</sup>-IN backplate Hardwire install

LEAD TIME 8-10 weeks

Please inquire for custom options.

PICTURED IN SATIN BRASS WITH SMOKED GLASS

## **BUBBLY 02-LIGHT SCONCE WITH GLASS**

**DIMENSIONS** 

16.5 × 12.5 × 11 IN 42 × 32 × 28 CM

MATERIALS

Brass, hand-blown glass

**FINISHES** 

Polished nickel Polished brass

Satin brass