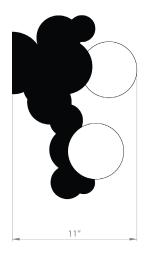

## **BUBBLY 02-LIGHT SCONCE**

**DIMENSIONS** 16.5 × 12.5 × 11 IN 42 × 32 × 28 CM

**MATERIALS** Brass

**FINISHES** Polished nickel Polished brass Satin brass Oil-rubbed bronze

WEIGHT 14 LB 6.4 KG

ILLUMINATION 120V / 240V Accepts (2) E26/E27 bulbs 6W LED bulbs provided Matte white finish, 2700K; Dimmable