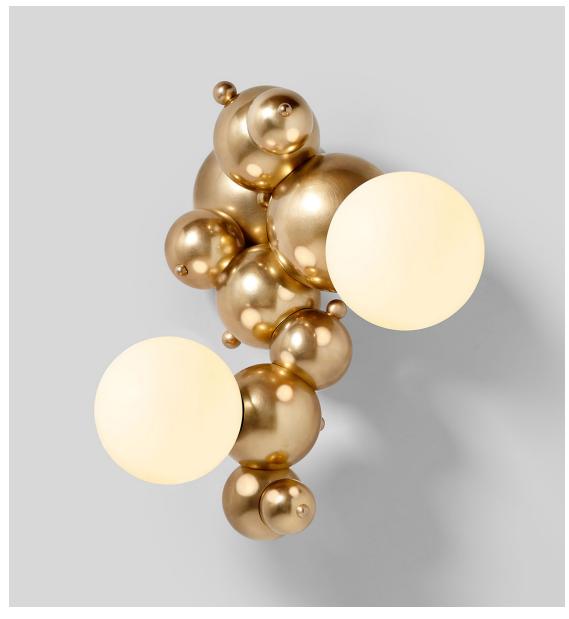

PICTURED IN SATIN BRASS

## **BUBBLY 02-LIGHT SCONCE**

**DIMENSIONS** 16.5 × 12.5 × 11 IN 42 × 32 × 28 CM

**MATERIALS** Brass

**FINISHES** Polished nickel Polished brass Satin brass Oil-rubbed bronze

WEIGHT 14 LB 6.4 KG

ILLUMINATION 120V / 240V Accepts (2) E26/E27 bulbs 6W LED bulbs provided Matte white finish, 2700K; Dimmable