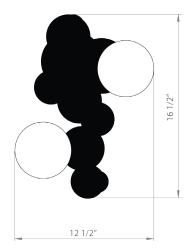

## **BUBBLY 02-LIGHT SCONCE**

**DIMENSIONS** 16.5 × 12.5 × 11 IN 42 × 32 × 28 CM

**MATERIALS** Brass

**FINISHES** Polished nickel Polished brass Satin brass Oil-rubbed bronze

WEIGHT 14 LB 6.4 KG

ILLUMINATION 120V / 240V Accepts (2) E26/E27 bulbs 6W LED bulbs provided Matte white finish, 2700K; Dimmable

**INSTALLATION** 6<sup>1/2</sup>-IN backplate Hardwire install

LEAD TIME 8-10 weeks

Please inquire for custom options.

PICTURED IN SATIN BRASS WITH SMOKED GLASS