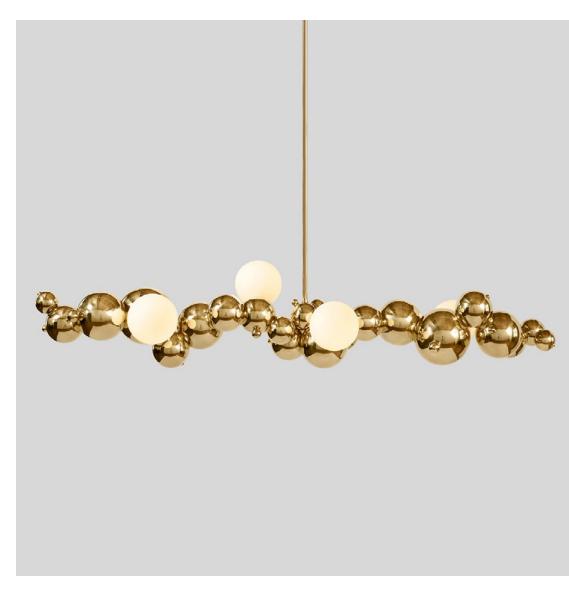

PICTURED IN POLISHED BRASS

## **BUBBLY** 04-LIGHT CHANDELIER

DIMENSIONS 53 × 13 × 15 in min. drop 135 × 33 × 38 cm

MATERIALS Brass

FINISHES Polished nickel Polished brass Satin brass Oil-rubbed bronze

#### <u>WEIGHT</u> 25 lb

25 LB 11 KG **ILLUMINATION** 

120V / 240V Accepts (4) E26 / E27 bulbs 6W LED bulbs provided Matte white finish, 2700K; Dimmable

## <u>SUSPENSION</u>

5-IN canopy and stem in matching finish

LEAD TIME 8–10 weeks

*Please inquire for custom options.* 

PICTURED IN POLISHED NICKEL WITH OPAL GLASS