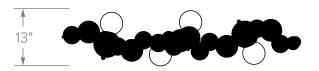

## **BUBBLY** 04-LIGHT CHANDELIER

DIMENSIONS 53 × 13 × 15 in min. drop 135 × 33 × 38 cm

MATERIALS Brass

FINISHES Polished nickel Polished brass Satin brass Oil-rubbed bronze

## **BUBBLY** 04-LIGHT CHANDELIER WITH GLASS

DIMENSIONS 53 × 13 × 15 in min. drop 135 × 33 × 38 cm

MATERIALS Brass, hand-blown glass

FINISHES Polished nickel Polished brass Satin brass Oil-rubbed bronze