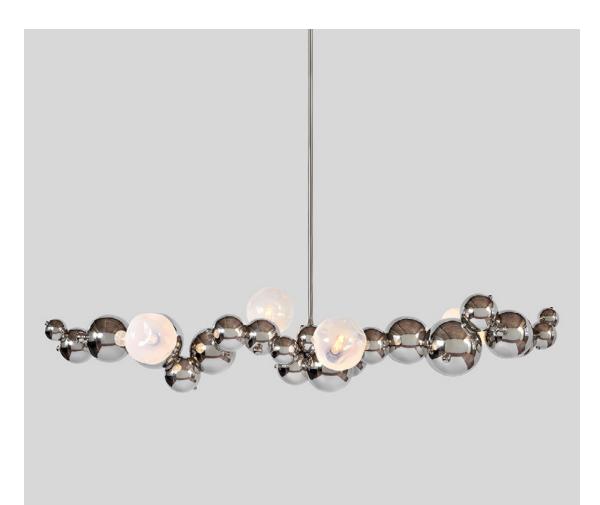

## <u>SUSPENSION</u>

5-IN canopy and stem in matching finish

LEAD TIME 8–10 weeks

*Please inquire for custom options.* 

PICTURED IN POLISHED NICKEL WITH OPAL GLASS

## **BUBBLY** 04-LIGHT CHANDELIER WITH GLASS

DIMENSIONS 53 × 13 × 15 in min. drop 135 × 33 × 38 cm

MATERIALS Brass, hand-blown glass

FINISHES Polished nickel Polished brass Satin brass Oil-rubbed bronze

## WEIGHT

XX lb XX kg

### **ILLUMINATION**

120V Accepts (4) E12 bulbs 3W LED bulbs provided Clear amber finish, 2700K; Dimmable

## SUSPENSION

5-IN canopy & stem in matching finish