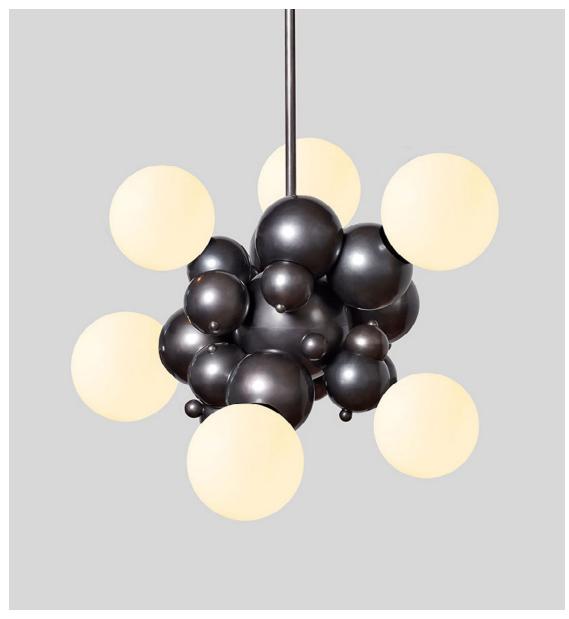

**SUSPENSION** 

5-IN canopy and stem in

matching finish

LEAD TIME

12-16 weeks

Please inquire for custom

options.

PICTURED IN OIL-RUBBED BRONZE

## **BUBBLY 06-LIGHT CHANDELIER**

**DIMENSIONS** 

20 × 20 × 24 IN MIN. DROP

51 × 51 × 61 CM

**MATERIALS** 

Brass

**FINISHES** 

Polished nickel

Polished brass

Satin brass

Oil-rubbed bronze

ILLUMINATION

120V / 240V

Accepts (6) E26 / E27 bulbs

6W LED bulbs provided Matte white finish, 2700K;

Dimmable

**SUSPENSION** 

5-IN canopy and stem in

matching finish

LEAD TIME

12-16 weeks

Please inquire for custom

options.