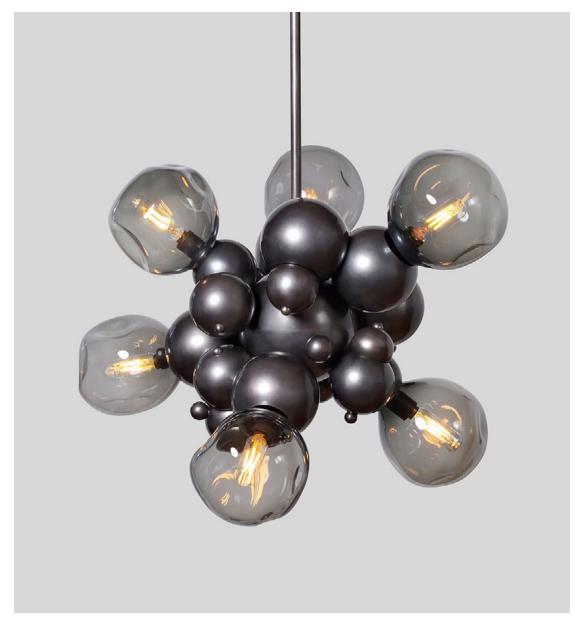

PICTURED IN OIL-RUBBED BRONZE WITH SMOKED GLASS

## **BUBBLY 06-LIGHT CHANDELIER WITH GLASS**

**DIMENSIONS** 

 $20 \times 20 \times 24$  IN MIN. DROP

51 × 51 × 61 CM

**MATERIALS** 

Brass, hand-blown glass

**FINISHES** 

Polished nickel

Polished brass

Satin brass

Oil-rubbed bronze

<u>ILLUMINATION</u>

120V

Accepts (6) E12 bulbs 3W LED bulbs provided

Clear amber finish, 2200K;

Dimmable

**SUSPENSION** 

5-IN canopy and stem in

matching finish

LEAD TIME

12-16 weeks

Please inquire for custom

options.

PICTURED IN OIL-RUBBED BRONZE