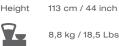

## **TECHNICAL INFO**

DIMENSIONS Width 52 cm / 20 inch 53,5 cm / 21 inch Depth Height

8,8 kg / 18,5 Lbs