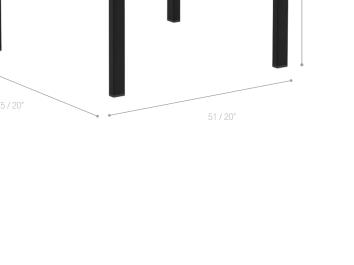

### **TECHNICAL INFO**

DIMENSIONS Width 51 cm Depth 51,5 c Height 84 cr

6,4 kg / 14,1 Lbs

51 cm / 20 inch

51,5 cm / 24 inch 84 cm / 33 inch

PACKAGING This item is carefully packed per 4 pieces.

0.34m<sup>3</sup> - 12,0 Cbft