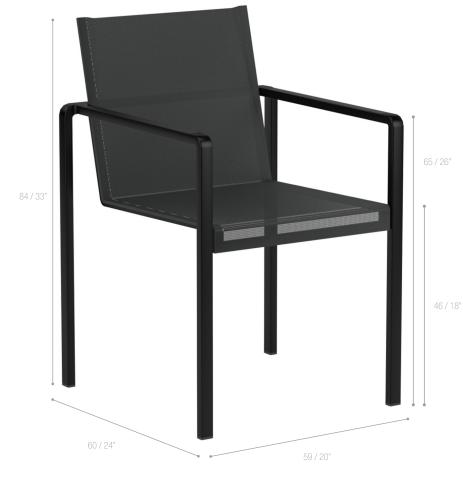

## **TECHNICAL INFO**

DIMENSIONS 59 cm / 20 inch Width Depth 60 cm / 24 inch 84 cm / 33 inch Height

9,9 kg / 21,8 Lbs

PACKAGING This item is carefully packed per 4 pieces.

0.38 m<sup>3</sup> - 13,4 Cbft

MAINTENANCE http://www.royalbotania.com/maintenance