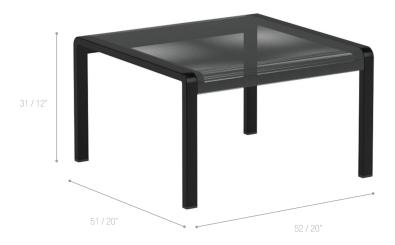

#### DIMENSIONS

Width 52 cm / 20 inch
Depth 51 cm / 20 inch
Height 31 cm / 12 inch

3,1 kg / 6,8 Lbs