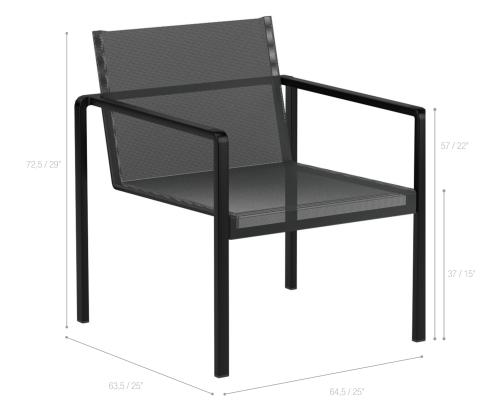

#### DIMENSIONS

Width 64,5 cm / 25 inch
Depth 63,5 cm / 25 inch
Height 72,5 cm / 29 inch

9,5 kg / 20,9 Lbs